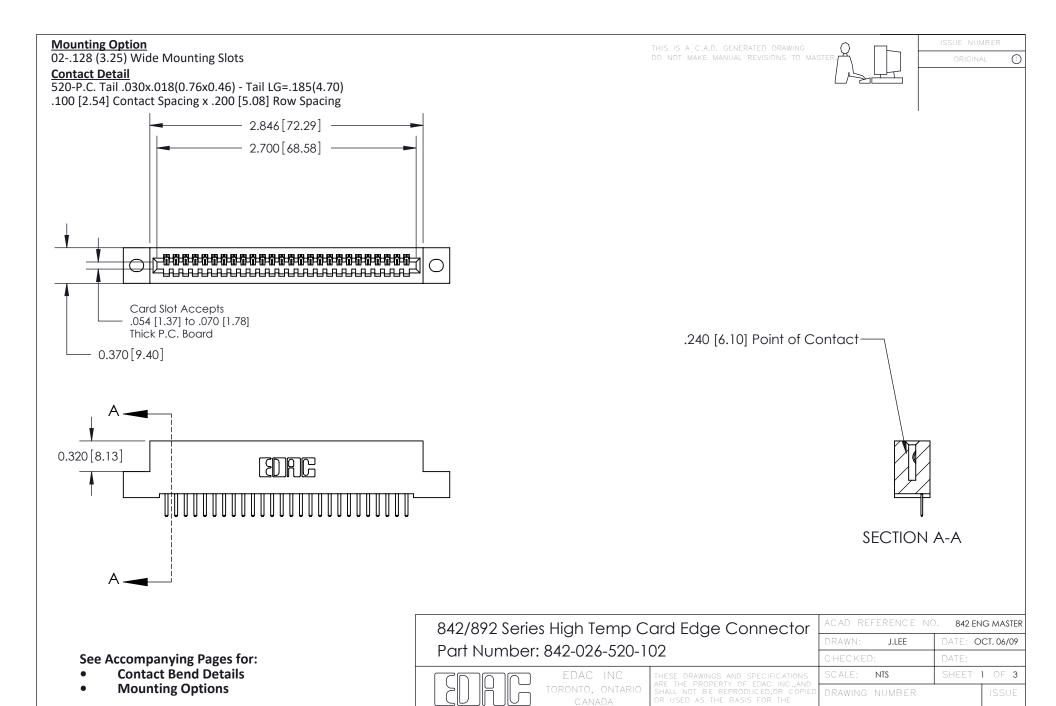

YOUR CONNECTION TO QUALITY & SERVICE

842 Assembly

THIS IS A C.A.D. GENERATED DRAWING DO NOT MAKE MANUAL REVISIONS TO MASTER

ORIGINAL (1)



| 842/892 Series High Temp Card Edge Connector<br>Contact Bend Detail |                                                                                                 | ACAD REFERENCE NO. 842 ENG MASTER |             |                  |        |
|---------------------------------------------------------------------|-------------------------------------------------------------------------------------------------|-----------------------------------|-------------|------------------|--------|
|                                                                     |