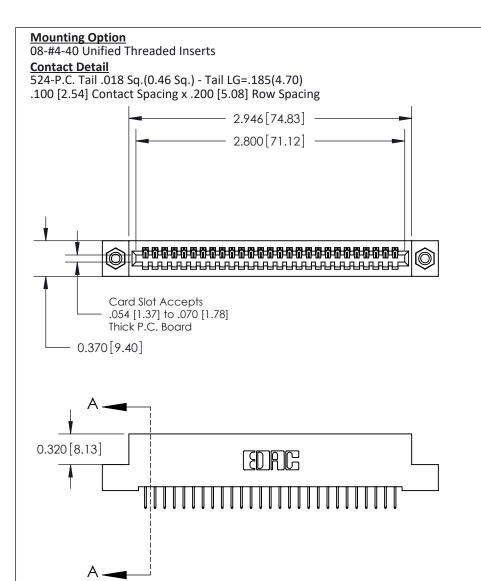

THIS IS A C.A.D. GENERATED DRAWING
DO NOT MAKE MANUAL REVISIONS TO MASTER

ISSUE NUMBER

ORIGINAL

1

| 842/892 Series High Temp Card Edge Co<br>Mounting Options  | DRAWN: J.LEE DATE: OCT. 06/09  CHECKED: DATE: |
|------------------------------------------------------------|-----------------------------------------------|
| EDAC INC THESE DRAWINGS AND S ARE THE PROPERTY OF          |                                               |
|                                                            | DUCED,OR COPIED DRAWING NUMBER ISSUE          |
| YOUR CONNECTION TO QUALITY & SERVICE WITHOUT WRITTEN PERMI |                                               |