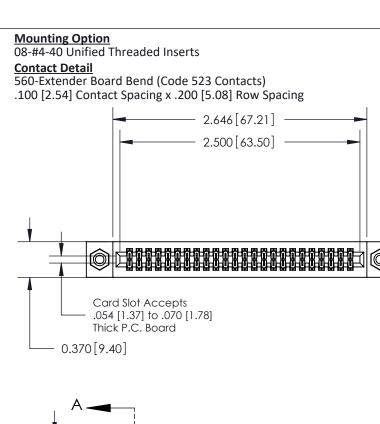

**See Accompanying Pages for:** 

- **Contact Bend Details**
- **Mounting Options**

842/892 Series High Temp Card Edge Connector Part Number: 842-048-560-208

| ACAD REFERENCE NO. 842 ENG MASTER |                  |  |
|-----------------------------------|------------------|--|
| DRAWN: J.LEE                      | DATE: OCT. 06/09 |  |
| CHECKED:                          | DATE:            |  |
| SCALE: NTS                        | SHEET 1 OF 3     |  |
| DRAWING NUMBER                    | ISSUE            |  |

842 Assembly

THIS IS A C.A.D. GENERATED DRAWING DO NOT MAKE MANUAL REVISIONS TO MASTER

ORIGINAL (1)

| 842/892 Series High Temp Card Edge Connector<br>Contact Bend Detail |                                                                   | ACAD REFERENCE NO. 842 ENG MASTER |             |                  |        |
|---------------------------------------------------------------------|-------------------------------------------------------------------|-----------------------------------|-------------|------------------|--------|
|                                                                     |                                                                   | DRAWN:                            | J.LEE       | DATE: OCT. 06/09 |        |
|                                                                     |                                                                   | CHECKE                            | ):          | DATE:            |        |
| EDAC INC                                                            | THESE DRAWINGS AND SPECIFICATIONS ARE THE PROPERTY OF EDAC INCAND | SCALE:                            | NTS         | SHEET :          | 2 OF 3 |
| TORONTO, ONTARIO                                                    | SHALL NOT BE REPRODUCED, OR COPIED OR USED AS THE BASIS FOR THE   | DRAWING                           | NUMBER      |                  | ISSUE  |
| YOUR CONNECTION TO QUALITY & SERVICE                                | MANUFACTURE OR SALE OF APPARATUS WITHOUT WRITTEN PERMISSION.      | 8                                 | 42 Assembly |                  | 1      |