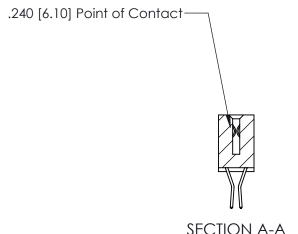

842 Assembly

THIS IS A C.A.D. GENERATED DRAWING DO NOT MAKE MANUAL REVISIONS TO MASTER

ORIGINAL (1)

| 842/892 Series High Temp Card Edge Connector<br>Contact Bend Detail |                                                                   | ACAD REFERENCE NO. 842 ENG MASTER |             |                  |        |
|---------------------------------------------------------------------|-------------------------------------------------------------------|-----------------------------------|-------------|------------------|--------|
|                                                                     |                                                                   | DRAWN:                            | J.LEE       | DATE: OCT. 06/09 |        |
|                                                                     |                                                                   | CHECKE                            | ):          | DATE:            |        |
| EDAC INC                                                            | THESE DRAWINGS AND SPECIFICATIONS ARE THE PROPERTY OF EDAC INCAND | SCALE:                            | NTS         | SHEET :          | 2 OF 3 |
| TORONTO, ONTARIO                                                    | SHALL NOT BE REPRODUCED, OR COPIED OR USED AS THE BASIS FOR THE   | DRAWING                           | NUMBER      |                  | ISSUE  |
| YOUR CONNECTION TO QUALITY & SERVICE                                | MANUFACTURE OR SALE OF APPARATUS WITHOUT WRITTEN PERMISSION.      | 8                                 | 42 Assembly |                  | 1      |