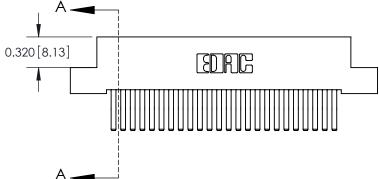

THIS IS A C.A.D. GENERATED DRAWING DO NOT MAKE MANUAL REVISIONS TO MASTER

ISSUE NUMBER

ORIGINAL

1

| 842/892 Series High Temp Card Edge Co<br>Mounting Options  | DRAWN: J.LEE DATE: OCT. 06/09  CHECKED: DATE: |
|------------------------------------------------------------|-----------------------------------------------|
| EDAC INC THESE DRAWINGS AND S ARE THE PROPERTY OF          |                                               |
|                                                            | DUCED,OR COPIED DRAWING NUMBER ISSUE          |
| YOUR CONNECTION TO QUALITY & SERVICE WITHOUT WRITTEN PERMI |                                               |