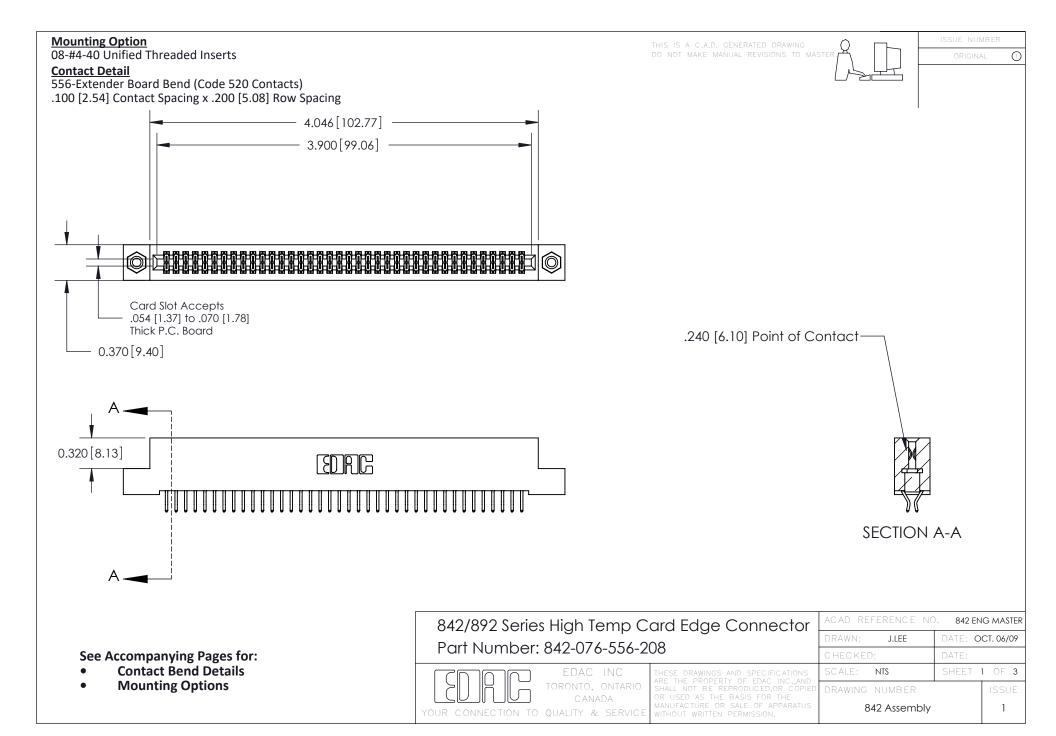

THIS IS A C.A.D. GENERATED DRAWING DO NOT MAKE MANUAL REVISIONS TO MASTER

ORIGINAL (1)



| 842/892 Series High Temp Card Edge Connector<br>Contact Bend Detail |                                                                                                 | ACAD REFERENCE NO. 842 ENG MASTER |             |                  |        |
|---------------------------------------------------------------------|-------------------------------------------------------------------------------------------------|-----------------------------------|-------------|------------------|--------|
|                                                                     |                                                                                                 | DRAWN:                            | J.LEE