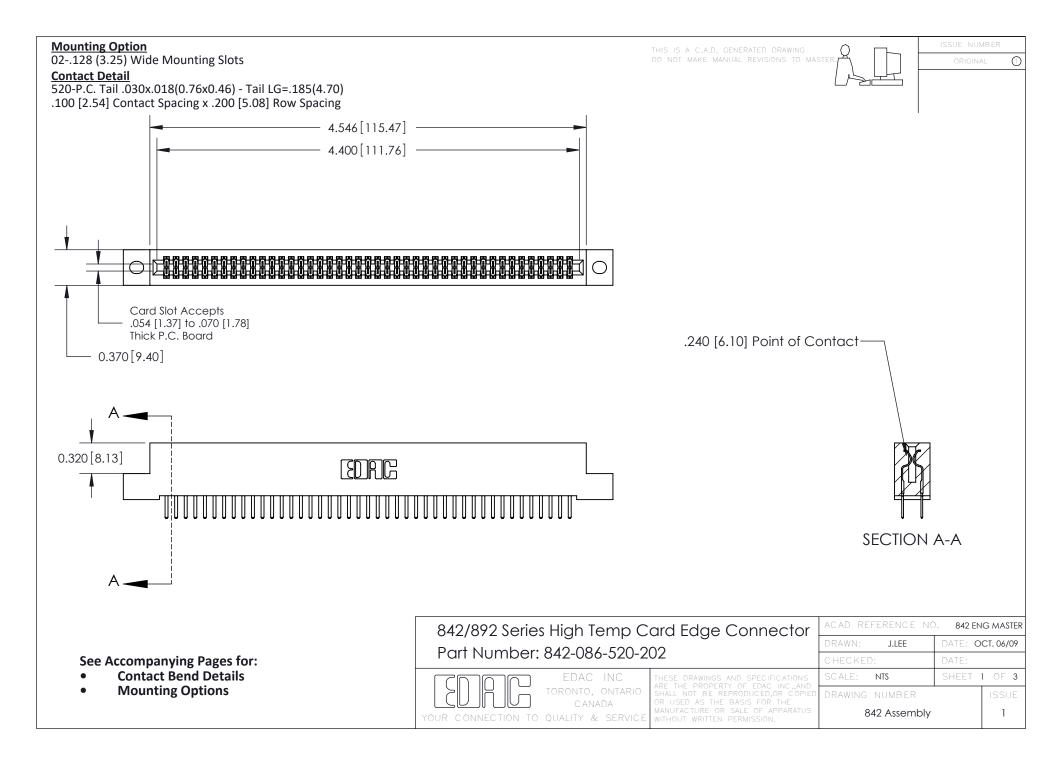

THIS IS A C.A.D. GENERATED DRAWING DO NOT MAKE MANUAL REVISIONS TO MASTER

ORIGINAL (1)



| 842/892 Series High Temp Card Edge Connector<br>Contact Bend Detail |                                                                                                 | ACAD REFERENCE NO. 842 ENG MASTER |             |                  |        |
|---------------------------------------------------------------------|-------------------------------------------------------------------------------------------------|-----------------------------------|-------------|------------------|--------|
|                                                                     |                                                                                                 | DRAWN:                            | J.LEE