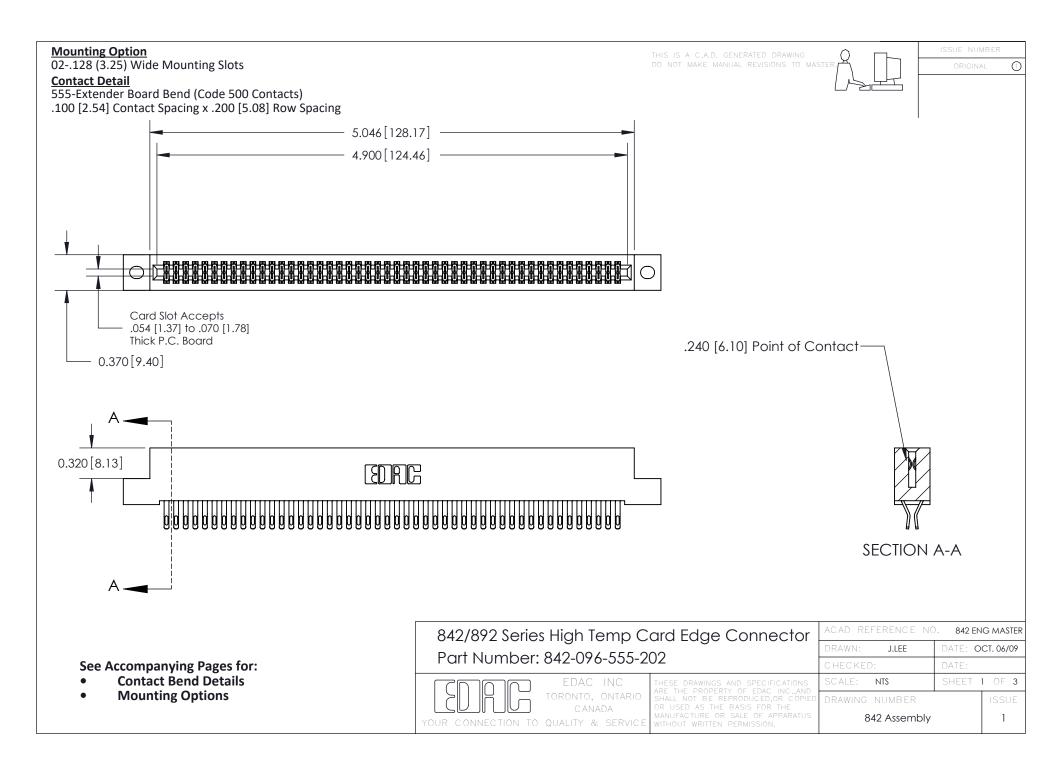

THIS IS A C.A.D. GENERATED DRAWING DO NOT MAKE MANUAL REVISIONS TO MASTER

ORIGINAL (1)



| 842/892 Series High Temp Card Edge Connector<br>Contact Bend Detail |                                                                                                  | ACAD REFERENCE NO. 842 ENG MASTER |             |                  |        |
|---------------------------------------------------------------------|--------------------------------------------------------------------------------------------------|-----------------------------------|-------------|------------------|--------|
|                                                                     |                                                                                                  | DRAWN:                            | J.