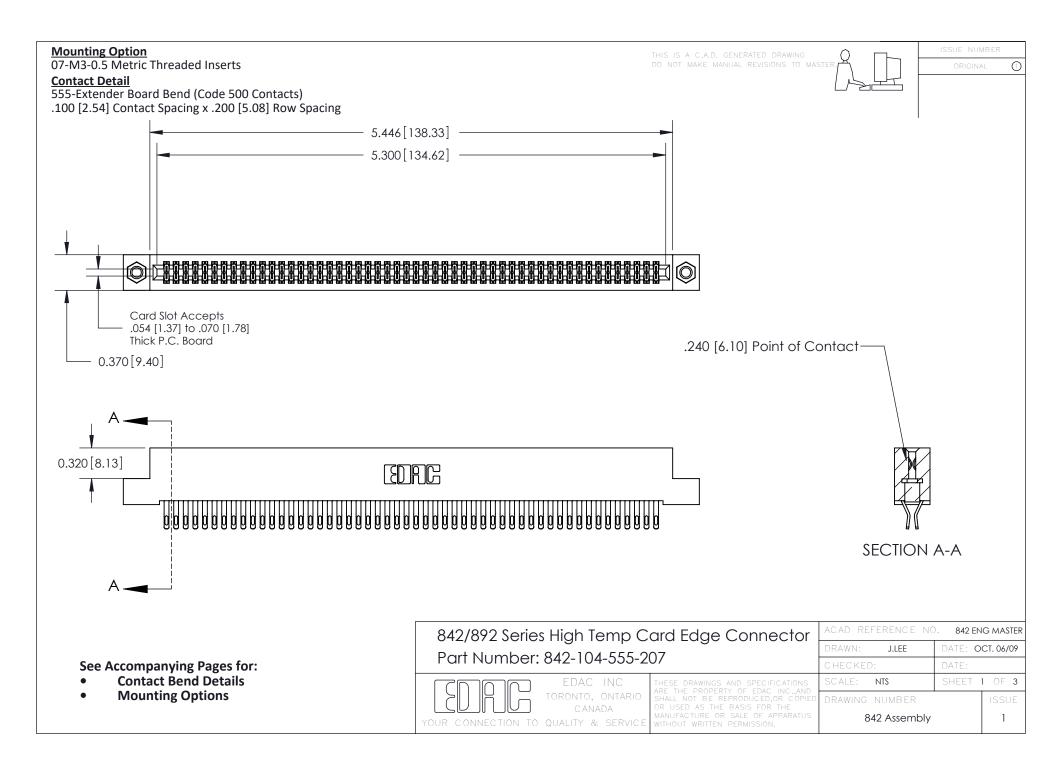

THIS IS A C.A.D. GENERATED DRAWING DO NOT MAKE MANUAL REVISIONS TO MASTER

ORIGINAL (1)



| 842/892 Series High Temp Card Edge Connector<br>Contact Bend Detail |                                                                                                  | ACAD REFERENCE NO. 842 ENG MASTER |             |                  |        |
|---------------------------------------------------------------------|--------------------------------------------------------------------------------------------------|-----------------------------------|-------------|------------------|--------|
|                                                                     |                                                                                                  | DRAWN:                            | J.