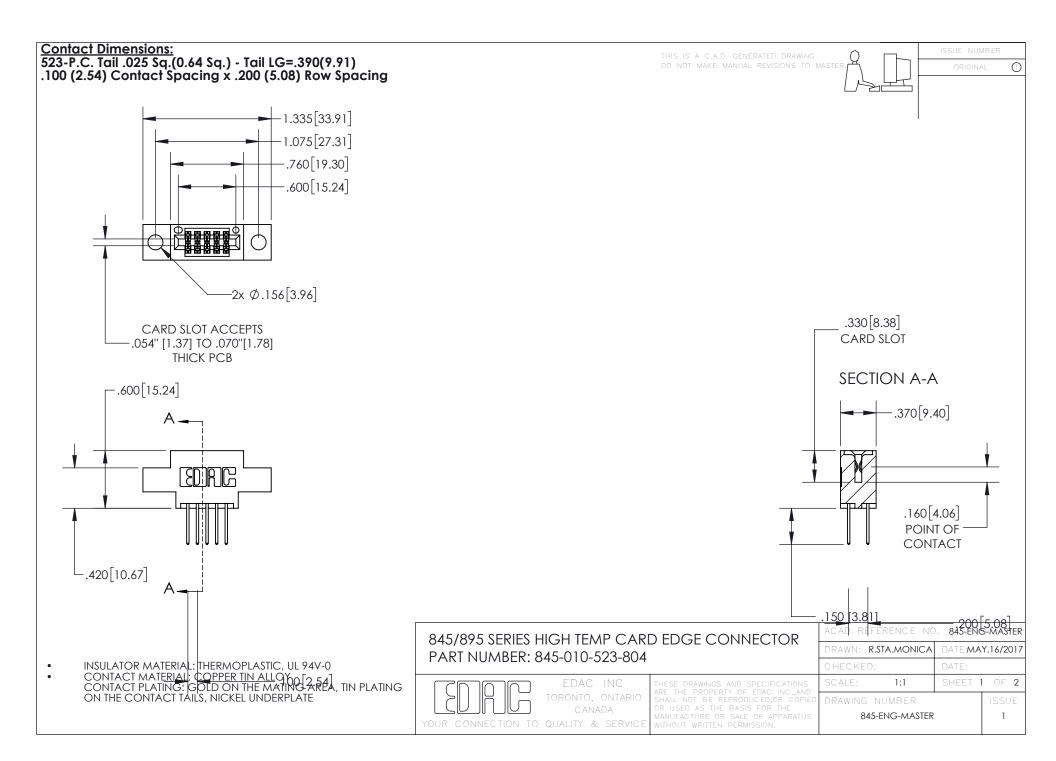

INSULATOR MATERIAL: THERMOPLASTIC POLYESTER, UL 94V-0 DAP MATERIAL AVAILABLE UPON REQUEST

**Contact Code 558** 

CONTACT MATERIAL; COPPER ALLOY CONTACT PLATING: GOLD ON THE MATING AREA, TIN PLATING ON THE CONTACT TAILS, NICKEL UNDERPLATE

## 845/895 SERIES HIGH TEMP CARD EDGE CONNECTOR CONTACT CODE 555,556,558,559,560 DIMENSIONS

YOUR CONNECTION TO QUALITY & SERVICE

Contact Code 559

|   | ACAD REFERENCE NO. 845-ENG-MASTER |                  |  |
|---|-----------------------------------|------------------|--|
|   | DRAWN: R.STA.MONICA               | DATE:MAY.16/2017 |  |
|   | CHECKED:                          | DATE:            |  |
|   | SCALE: 1:1                        | SHEET 2 OF 2     |  |
| D | DRAWING NUMBER                    | ISSUE            |  |

Contact Code 560