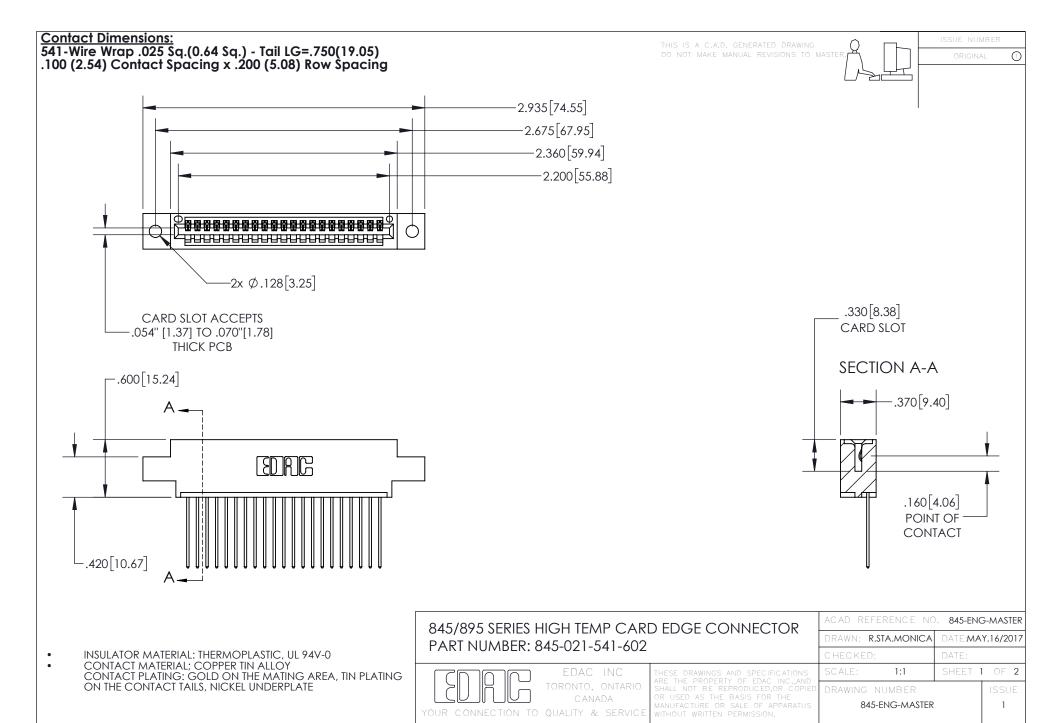

## 845/895 SERIES HIGH TEMP CARD EDGE CONNECTOR CONTACT CODE 555,556,558,559,560 DIMENSIONS

YOUR CONNECTION TO QUALITY & SERVICE

Contact Code 559

|   | ACAD REFERENCE NO. 845-ENG-MASTER |                  |
|---|-----------------------------------|------------------|
|   | DRAWN: R.STA.MONICA               | DATE:MAY.16/2017 |
|   | CHECKED:                          | DATE:            |
|   | SCALE: 1:1                        | SHEET 2 OF 2     |
| D | DRAWING NUMBER                    | ISSUE            |