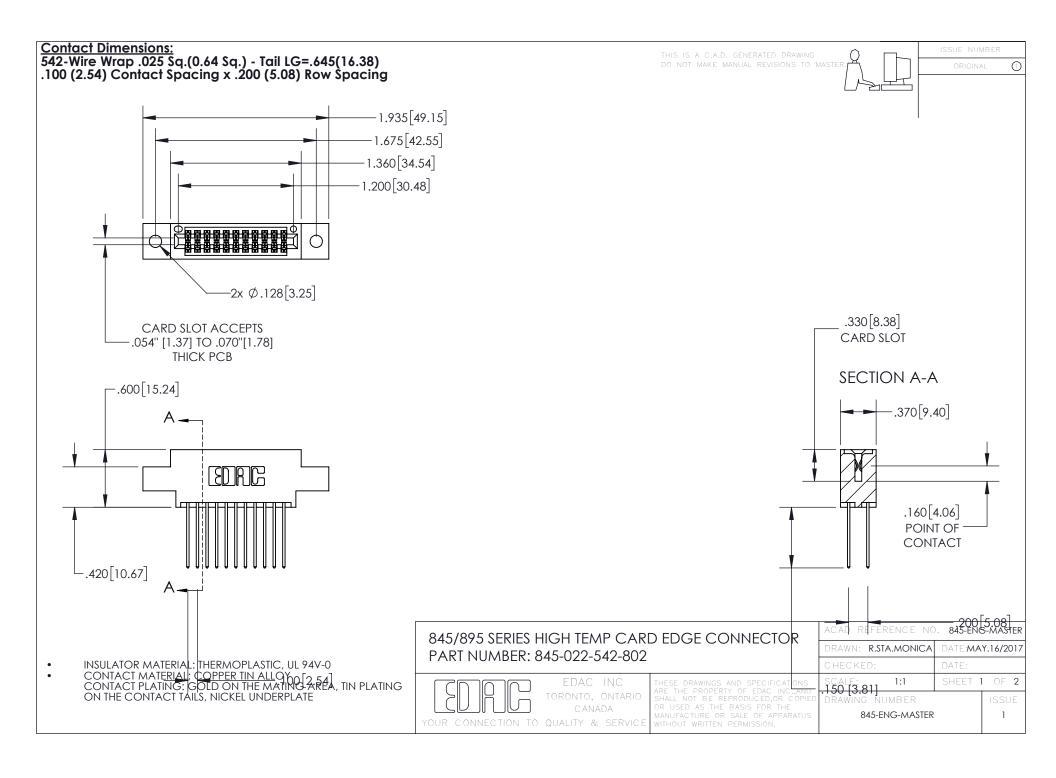

|   | ACAD REFERENCE NO. 845-ENG-MASTER |                  |
|---|-----------------------------------|------------------|
|   | DRAWN: R.STA.MONICA               | DATE:MAY.16/2017 |
|   | CHECKED:                          | DATE:            |
|   | SCALE: 1:1                        | SHEET 2 OF 2     |
| D | DRAWING NUMBER                    | ISSUE            |