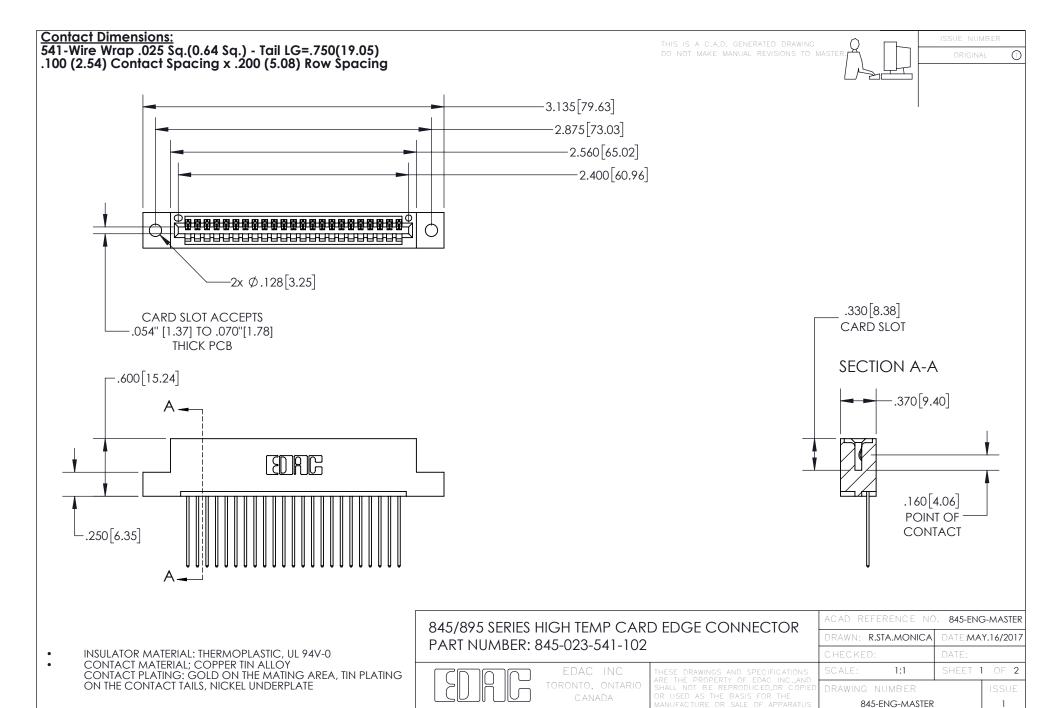

YOUR CONNECTION TO QUALITY & SERVICE

- INSULATOR MATERIAL: THERMOPLASTIC POLYESTER, UL 94V-0 DAP MATERIAL AVAILABLE UPON REQUEST
- CONTACT MATERIAL; COPPER ALLOY

CONTACT PLATING: GOLD ON THE MATING AREA, TIN PLATING ON THE CONTACT TAILS, NICKEL UNDERPLATE