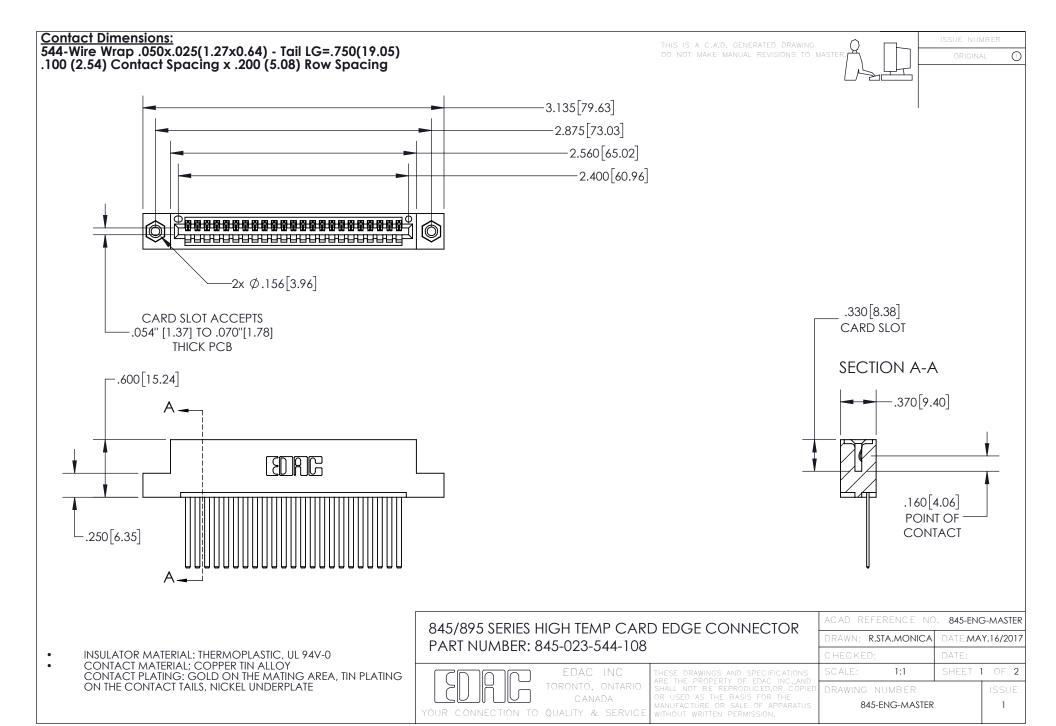

- INSULATOR MATERIAL: THERMOPLASTIC POLYESTER, UL 94V-0 DAP MATERIAL AVAILABLE UPON REQUEST
- CONTACT MATERIAL; COPPER ALLOY

CONTACT PLATING: GOLD ON THE MATING AREA, TIN PLATING ON THE CONTACT TAILS, NICKEL UNDERPLATE

## 845/895 SERIES HIGH TEMP CARD EDGE CONNECTOR CONTACT CODE 555,556,558,559,560 DIMENSIONS

YOUR CONNECTION TO QUALITY & SERVICE

|   | ACAD REFERENCE NO. 845-ENG-MASTER |                  |
|---|-----------------------------------|------------------|
|   | DRAWN: R.STA.MONICA               | DATE:MAY.16/2017 |
|   | CHECKED:                          | DATE:            |
| D | SCALE: 1:1                        | SHEET 2 OF 2     |
|   | DRAWING NUMBER                    | ISSUE            |

845-ENG-MASTER