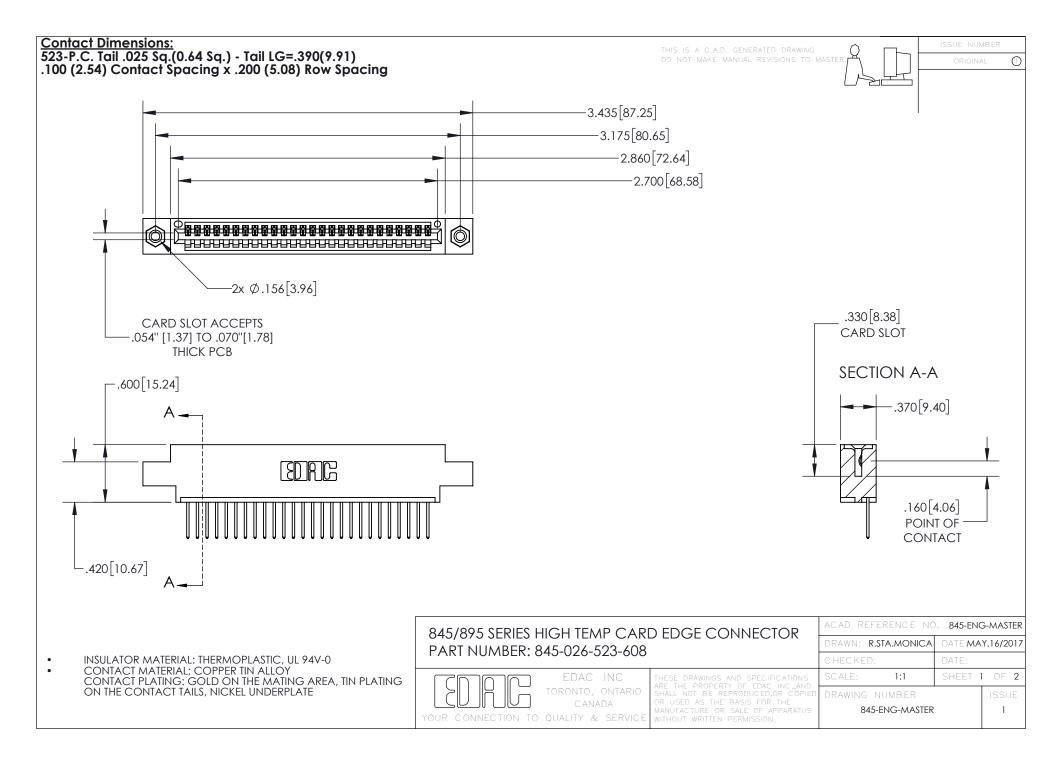

- INSULATOR MATERIAL: THERMOPLASTIC POLYESTER, UL 94V-0 DAP MATERIAL AVAILABLE UPON REQUEST
- CONTACT MATERIAL; COPPER ALLOY

CONTACT PLATING: GOLD ON THE MATING AREA, TIN PLATING ON THE CONTACT TAILS, NICKEL UNDERPLATE