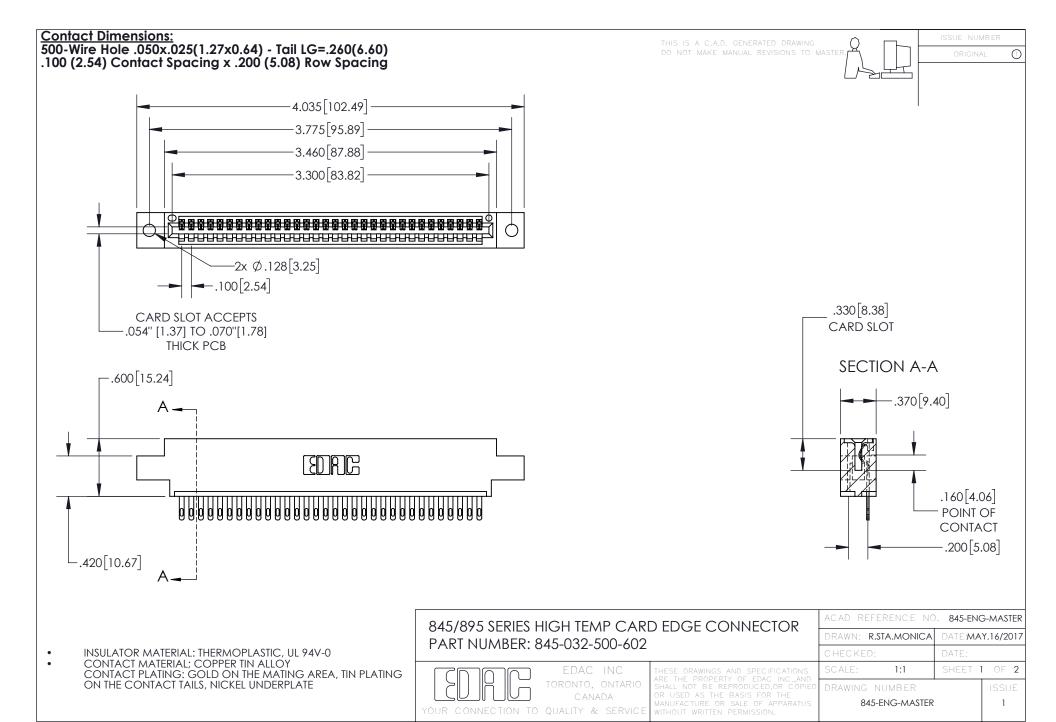

INSULATOR MATERIAL: THERMOPLASTIC POLYESTER, UL 94V-0 DAP MATERIAL AVAILABLE UPON REQUEST

**Contact Code 558** 

CONTACT MATERIAL; COPPER ALLOY CONTACT PLATING: GOLD ON THE MATING AREA, TIN PLATING ON THE CONTACT TAILS, NICKEL UNDERPLATE

## 845/895 SERIES HIGH TEMP CARD EDGE CONNECTOR CONTACT CODE 555,556,558,559,560 DIMENSIONS

YOUR CONNECTION TO QUALITY & SERVICE

Contact Code 559

|   | ACAD REFERENCE NO. 845-ENG-MASTER |                  |  |
|---|-----------------------------------|------------------|--|
|   | DRAWN: R.STA.MONICA               | DATE:MAY.16/2017 |  |
|   | CHECKED:                          | DATE:            |  |
|   | SCALE: 1:1                        | SHEET 2 OF 2     |  |
| D | DRAWING NUMBER                    | ISSUE            |  |

Contact Code 560

845-ENG-MASTER