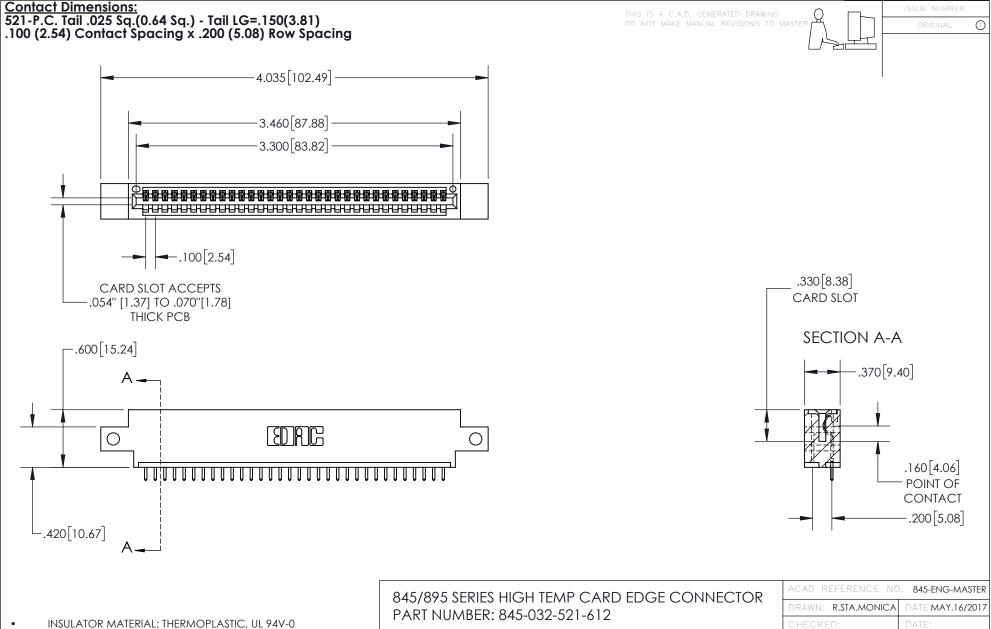

CONTACT MATERIAL; COPPER TIN ALLOY
CONTACT PLATING: GOLD ON THE MATING AREA, TIN PLATING
ON THE CONTACT TAILS, NICKEL UNDERPLATE

YOUR CONNECTION TO QUALITY & SERVICE

|    | DRAWN: R.STA.MONICA | DATE:MA | Y.16/2017 |
|----|---------------------|---------|-----------|
|    | CHECKED:            | DATE:   |           |
| ,  | SCALE: 1:1          | SHEET 1 | OF 2      |
| ED | DRAWING NUMBER      |         | ISSUE     |
| ŝ  | 845-ENG-MASTER      |         | 1         |
|    |                     |         |           |







INSULATOR MATERIAL: THERMOPLASTIC POLYESTER, UL 94V-0 DAP MATERIAL AVAILABLE UPON REQUEST

**Contact Code 558** 

CONTACT MATERIAL; COPPER ALLOY CONTACT PLATING: GOLD ON THE MATING AREA, TIN PLATING ON THE CONTACT TAILS, NICKEL UNDERPLATE

## 845/895 SERIES HIGH TEM