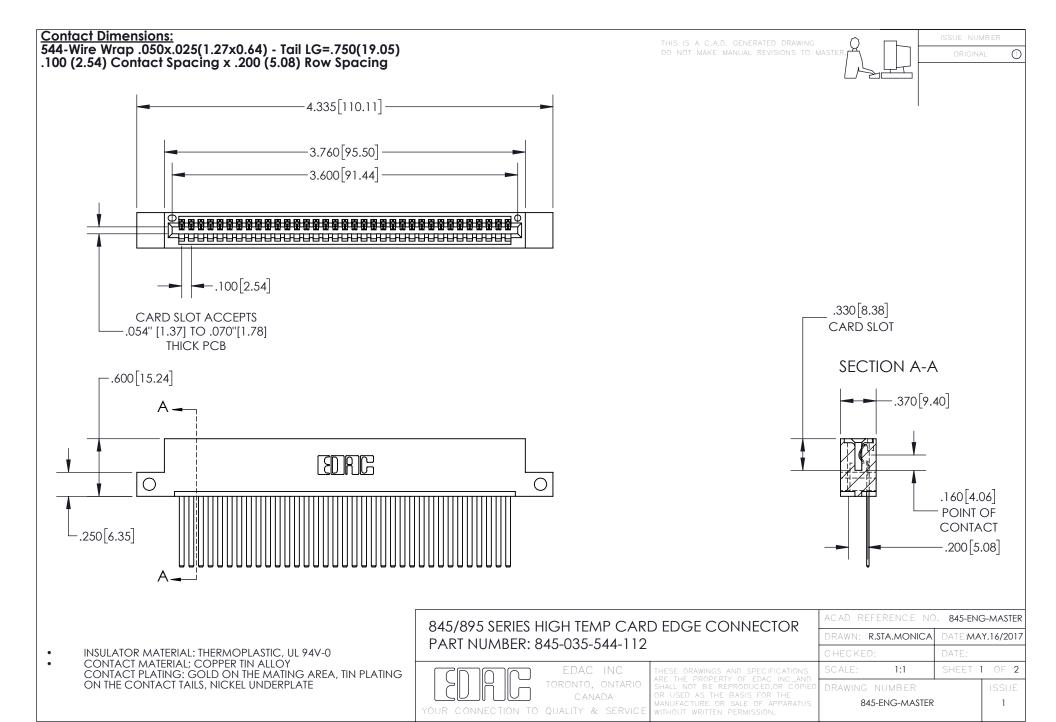

INSULATOR MATERIAL: THERMOPLASTIC POLYESTER, UL 94V-0 DAP MATERIAL AVAILABLE UPON REQUEST

**Contact Code 558** 

CONTACT MATERIAL; COPPER ALLOY CONTACT PLATING: GOLD ON THE MATING AREA, TIN PLATING ON THE CONTACT TAILS, NICKEL UNDERPLATE

## 845/895 SERIES HIGH TEMP CARD EDGE CONNECTOR CONTACT CODE 555,556,558,559,560 DIMENSIONS

YOUR CONNECTION TO QUALITY & SERVICE

Contact Code 559

|   | ACAD REFERENCE NO. 845-ENG-MASTER |                  |  |
|---|-----------------------------------|------------------|--|
|   | DRAWN: R.STA.MONICA               | DATE:MAY.16/2017 |  |
|   | CHECKED:                          | DATE:            |  |
|   | SCALE: 1:1                        | SHEET 2 OF 2     |  |
| D | DRAWING NUMBER                    | ISSUE            |  |

Contact Code 560

845-ENG-MASTER