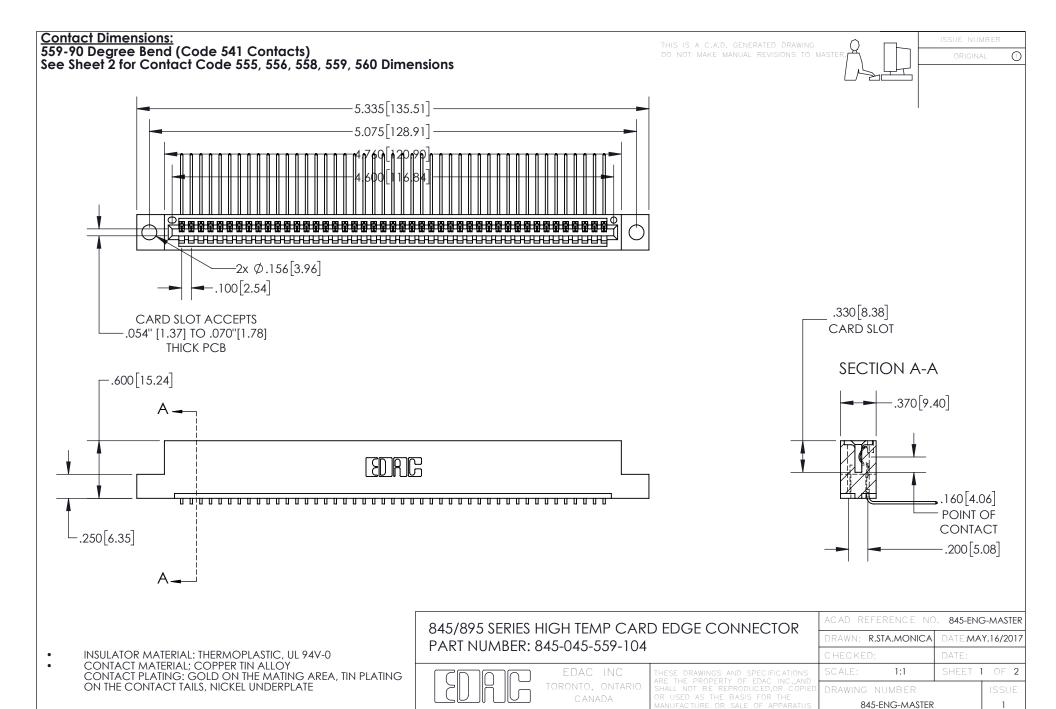

YOUR CONNECTION TO QUALITY & SERVICE

- INSULATOR MATERIAL: THERMOPLASTIC POLYESTER, UL 94V-0 DAP MATERIAL AVAILABLE UPON REQUEST
- CONTACT MATERIAL; COPPER ALLOY

CONTACT PLATING: GOLD ON THE MATING AREA, TIN PLATING ON THE CONTACT TAILS, NICKEL UNDERPLATE