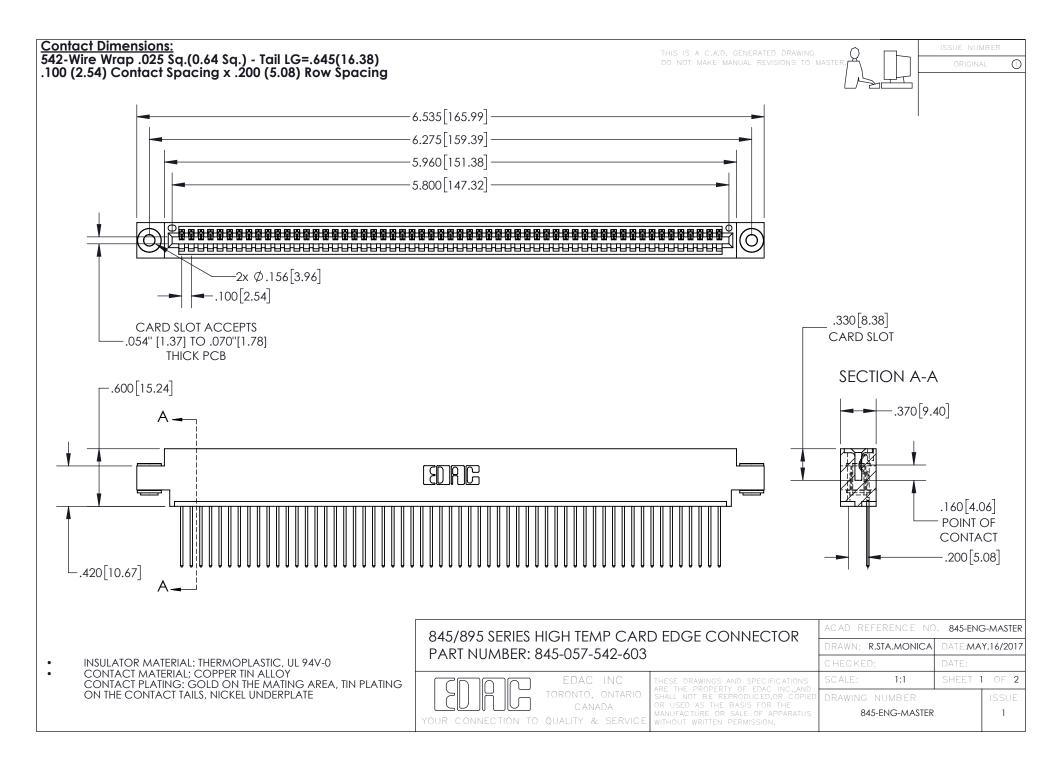

INSULATOR MATERIAL: THERMOPLASTIC POLYESTER, UL 94V-0 DAP MATERIAL AVAILABLE UPON REQUEST

**Contact Code 558** 

CONTACT MATERIAL; COPPER ALLOY CONTACT PLATING: GOLD ON THE MATING AREA, TIN PLATING ON THE CONTACT TAILS, NICKEL UNDERPLATE

## 845/895 SERIES HIGH TEMP CARD EDGE CONNECTOR CONTACT CODE 555,556,558,559,560 DIMENSIONS

YOUR CONNECTION TO QUALITY & SERVICE

Contact Code 559

|   | ACAD REFERENCE NO. 845-ENG-MASTER |                  |  |
|---|-----------------------------------|------------------|--|
|   | DRAWN: R.STA.MONICA               | DATE:MAY.16/2017 |  |
|   | CHECKED:                          | DATE:            |  |
|   | SCALE: 1:1                        | SHEET 2 OF 2     |  |
| D | DRAWING NUMBER                    | ISSUE            |  |

Contact Code 560

845-ENG-MASTER