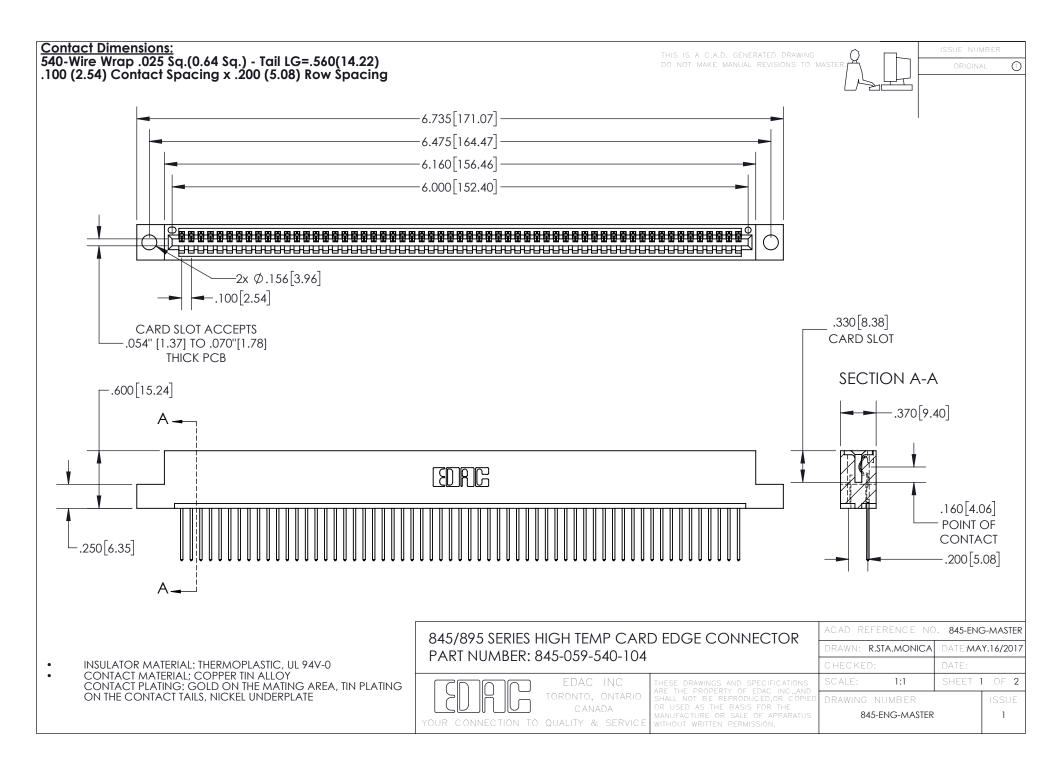

INSULATOR MATERIAL: THERMOPLASTIC POLYESTER, UL 94V-0 DAP MATERIAL AVAILABLE UPON REQUEST

**Contact Code 558** 

CONTACT MATERIAL; COPPER ALLOY CONTACT PLATING: GOLD ON THE MATING AREA, TIN PLATING ON THE CONTACT TAILS, NICKEL UNDERPLATE

## 845/895 SERIES HIGH TEMP CARD EDGE CONNECTOR CONTACT CODE 555,556,558,559,560 DIMENSIONS

YOUR CONNECTION TO QUALITY & SERVICE

Contact Code 559

|   | ACAD REFERENCE NO. 845-ENG-MASTER |                  |  |
|---|-----------------------------------|------------------|--|
|   | DRAWN: R.STA.MONICA               | DATE:MAY.16/2017 |  |
|   | CHECKED:                          | DATE:            |  |
|   | SCALE: 1:1                        | SHEET 2 OF 2     |  |
| D | DRAWING NUMBER                    | ISSUE            |  |

Contact Code 560

845-ENG-MASTER