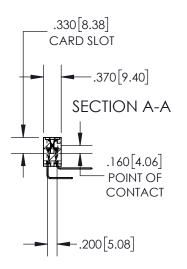

## 845/895 SERIES HIGH TEMP CARD EDGE CONNECTOR CONTACT CODE 555,556,558,559,560 DIMENSIONS

YOUR CONNECTION TO QUALITY & SERVICE

|   | ACAD REFERENCE NO. 845-ENG-MASTER |                  |  |  |  |
|---|-----------------------------------|------------------|--|--|--|
|   | DRAWN: R.STA.MONICA               | DATE:MAY.16/2017 |  |  |  |
|   | CHECKED:                          | DATE:            |  |  |  |
|   | SCALE: 1:1                        | SHEET 2 OF 2     |  |  |  |
| D | DRAWING NUMBER                    | ISSUE            |  |  |  |