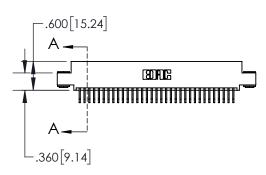

## 845/895 SERIES HIGH TEMP CARD EDGE CONNECTOR CONTACT CODE 555,556,558,559,560 DIMENSIONS

YOUR CONNECTION TO QUALITY & SERVICE

|   | ACAD REFERENCE NO. 845-ENG-MASTER |                  |  |  |  |
|---|-----------------------------------|------------------|--|--|--|
|   | DRAWN: R.STA.MONICA               | DATE:MAY.16/2017 |  |  |  |
|   | CHECKED:                          | DATE:            |  |  |  |
|   | SCALE: 1:1                        | SHEET 2 OF 2     |  |  |  |
| D | DRAWING NUMBER                    | ISSUE            |  |  |  |