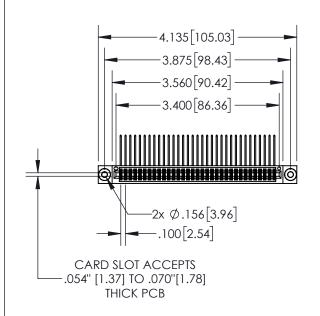

**Contact Dimensions:** 

558-90 Degree Bend (Code 541 Contacts) See Sheet 2 for Contact Code 555, 556, 558, 559, 560 Dimensions

- 845/895 SEI PART NUMI
- CONTACT MATERIAL; COPPER TIN ALLOY
  CONTACT PLATING: GOLD ON THE MATING AREA, TIN PLATING
  ON THE CONTACT TAILS, NICKEL UNDERPLATE

INSULATOR MATERIAL: THERMOPLASTIC, UL 94V-0

| 845/895 SERIES HIGH TEMP CARD EDGE CONNECTOR PART NUMBER: 845-066-558-503 |                                                                                                        | ACAD REFERENCE NO. 845-ENG-MASIER |         |           |  |
|---------------------------------------------------------------------------|--------------------------------------------------------------------------------------------------------|-----------------------------------|---------|-----------|--|
|                                                                           |                                                                                                        | DRAWN: R.STA.MONICA               | DATE:MA | Y.16/2017 |  |
|                                                                           |                                                                                                        | CHECKED:                          | DATE:   |           |  |
| EDAC INC                                                                  | THESE DRAWINGS AND SPECIFICATIONS                                                                      | SCALE: 1:2                        | SHEET 1 | OF 2      |  |
| TORONTO, ONTARIO                                                          | ARE THE PROPERTY OF EDAC INC.,AND<br>SHALL NOT BE REPRODUCED,OR COPIED<br>OR USED AS THE BASIS FOR THE | DRAWING NUMBER                    |         | ISSUE     |  |
| YOUR CONNECTION TO QUALITY & SERVICE                                      | MANUFACTURE OR SALE OF APPARATUS                                                                       | 845-ENG-MASTER                    | 2       | 1         |  |