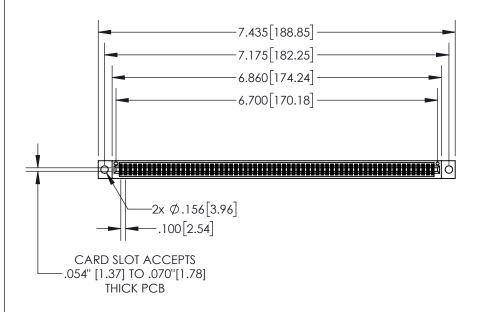

## 845/895 SERIES HIGH TEMP CARD EDGE CONNECTOR PART NUMBER: 845-132-541-804

CONTACT MATERIAL; COPPER TIN ALLOY CONTACT PLATING: GOLD ON THE MATING AREA, TIN PLATING ON THE CONTACT TAILS, NICKEL UNDERPLATE YOUR CONNECTION TO QUALITY & SERVICE

INSULATOR MATERIAL: THERMOPLASTIC, UL 94V-0

CANADA

| ACAD REFERENCE NO. 845-ENG-MASTER |     |                 |           |
|-----------------------------------|-----|-----------------|-----------|
| DRAWN: R.STA.MONICA               |     | DATE: <b>MA</b> | Y.16/2017 |
| CHECKED                           | :   | DATE:           |           |
| SCALE:                            | 1:2 | SHEET 1         | OF 2      |
| DRAWING NUMBER                    |     |                 | ISSUE     |