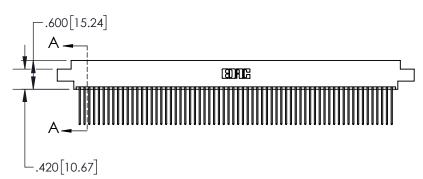

## **Contact Dimensions:** 541-Wire Wrap .025 Sq.(0.64 Sq.) - Tail LG=.750(19.05) .100 (2.54) Contact Spacing x .200 (5.08) Row Spacing

1

| С          | CARD SLOT                   |  |  |
|------------|-----------------------------|--|--|
| -          | .370[9.40]                  |  |  |
|            | SECTION A-A                 |  |  |
| .150 [3.8] | .160[4.06] POINT OF CONTACT |  |  |
| -          | <b>─</b> 200[5.08]          |  |  |

\_\_\_\_ .330[8.38]