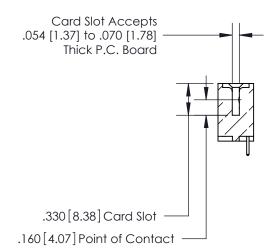

## 846/896 SERIES HIGH TEMP CARD EDGE CONNECTOR CONTACT CODE 555,556,558,559,560 DIMENSIONS

.150 [3.81]

YOUR CONNECTION TO QUALITY & SERVICE

**Contact Code 559** 

**EDAC INC** TORONTO, ONTARIO CANADA

THESE DRAWINGS AND SPECIFICATIONS ARE THE PROPERTY OF EDAC INC.,AND SHALL NOT BE REPRODUCED, OR COPIED OR USED AS THE BASIS FOR THE MANUFACTURE OR SALE OF APPARATUS WITHOUT WRITTEN PERMISSION.