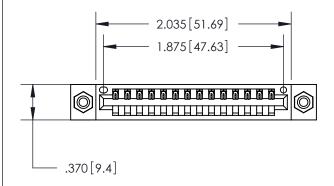

Contact Dimensions: 521-P.C. Tail .025 Sq. (0.64 Sq.) - Tail LG. =.150 (3.81) .125 (3.18) Contact Spacing x .250 (6.35) Row Spacing

THIS IS A C.A.D. GENERATED DRAWING DO NOT MAKE MANUAL REVISIONS TO MASTER.

ISSUE NUMBER

ORIGINAL

INSULATOR MATERIAL: THERMOPLASTIC POLYESTER, UL 94V-0 CONTACT MATERIAL; COPPER, NICKEL, TIN ALLOY CA-725 CONTACT PLATING: GOLD ON THE MATING AREA, TIN-LEAD

ON THE CONTACT TAILS, NICKEL UNDERPLATE

846/896 SERIES HIGH TEMP CARD EDGE CONNECTOR PART NUMBER: 846-014-521-608

YOUR CONNECTION TO QUALITY & SERVICE

**EDAC INC** TORONTO, ONTARIO CANADA

THESE DRAWINGS AND SPECIFICATIONS ARE THE PROPERTY OF EDAC INC.,AND SHALL NOT BE REPRODUCED, OR COPIED OR USED AS THE BASIS FOR THE MANUFACTURE OR SALE OF APPARATUS WITHOUT WRITTEN PERMISSION.