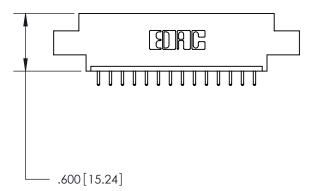

THIS IS A C.A.D. GENERATED DRAWING DO NOT MAKE MANUAL REVISIONS TO MASTER.

ISSUE NUMBER

.165[4.19]

.375 [9.54]

ORIGINAL

1

.060 [1.52] .125(3.18) to .210(5.33) **Outside Tails** .125(3.18) to .210(5.33) **Outside Tails** 

**Contact Code 560** 

INSULATOR MATERIAL: THERMOPLASTIC POLYESTER, UL 94V-0 CONTACT MATERIAL; COPPER, NICKEL, TIN ALLOY CA-725 CONTACT PLATING: GOLD ON THE MATING AREA, TIN-LEAD ON THE CONTACT TAILS, NICKEL UNDERPLATE

**Contact Code 558** 

## 846/896 SERIES HIGH TEMP CARD EDGE CONNECTOR CONTACT CODE 555,556,558,559,560 DIMENSIONS

.150 [3.81]

YOUR CONNECTION TO QUALITY & SERVICE

**Contact Code 559** 

**EDAC INC** TORONTO, ONTARIO CANADA

THESE DRAWINGS AND SPECIFICATIONS ARE THE PROPERTY OF EDAC INC.,AND SHALL NOT BE REPRODUCED, OR COPIED OR USED AS THE BASIS FOR THE MANUFACTURE OR SALE OF APPARATUS WITHOUT WRITTEN PERMISSION.