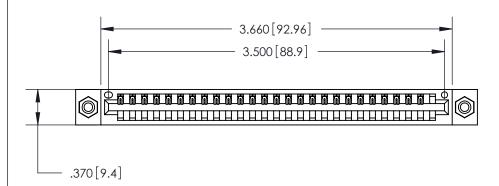

<u>Contact Dimensions:</u> 526-P.C. Tail .018 Sq. (0.46 Sq.) - Tail LG. =.350 (8.89) .125 (3.18) Contact Spacing x .250 (6.35) Row Spacing

THIS IS A C.A.D. GENERATED DRAWING DO NOT MAKE MANUAL REVISIONS TO MASTER.

Card Slot Accepts .054 [1.37] to .070 [1.78] Thick P.C. Board

.330 [8.38] Card Slot -.160 [4.07] Point of Contact - ISSUE NUMBER

ORIGINAL

1

.600 [15.24]

INSULATOR MATERIAL: THERMOPLASTIC POLYESTER, UL 94V-0 CONTACT MATERIAL; COPPER, NICKEL, TIN ALLOY CA-725

CONTACT PLATING: GOLD ON THE MATING AREA, TIN-LEAD

ON THE CONTACT TAILS, NICKEL UNDERPLATE

846/896 SERIES HIGH TEMP CARD EDGE CONNECTOR PART NUMBER: 846-027-526-108

YOUR CONNECTION TO QUALITY & SERVICE

**EDAC INC** TORONTO, ONTARIO CANADA