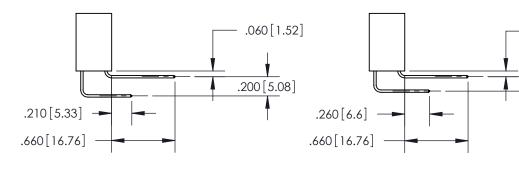

**Contact Code 558** 

**Contact Code 559** 

**Contact Code 560** 

INSULATOR MATERIAL: THERMOPLASTIC POLYESTER, UL 94V-0 CONTACT MATERIAL; COPPER, NICKEL, TIN ALLOY CA-725 CONTACT PLATING: GOLD ON THE MATING AREA, TIN-LEAD ON THE CONTACT TAILS, NICKEL UNDERPLATE

## 846/896 SERIES HIGH TEMP CARD EDGE CONNECTOR CONTACT CODE 555,556,558,559,560 DIMENSIONS

YOUR CONNECTION TO QUALITY & SERVICE

**EDAC INC** TORONTO, ONTARIO CANADA

THESE DRAWINGS AND SPECIFICATIONS ARE THE PROPERTY OF EDAC INC.,AND SHALL NOT BE REPRODUCED, OR COPIED OR USED AS THE BASIS FOR THE MANUFACTURE OR SALE OF APPARATUS WITHOUT WRITTEN PERMISSION.

**Outside Tails** 

**Outside Tails** 

| ACAD REFE | RENCE NO. | 846-ENG-MASTER |           |  |
|-----------|-----------|----------------|-----------|--|
| DRAWN:    | J.LEE     | DATE: AF       | PR. 22/09 |  |
| CHECKED:  |           | DATE:          |           |  |
| SCALE:    | 1:1       | SHEET          | 2 OF 2    |  |
| DRAWING N | UMBER     |                | ISSUE     |  |