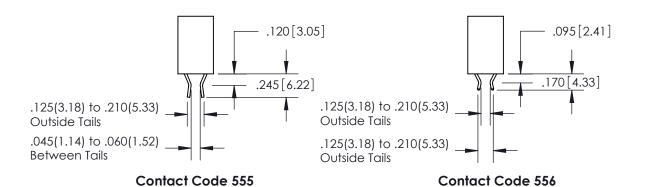

**Contact Code 558** 

**Contact Code 559** 

**Contact Code 560** 

INSULATOR MATERIAL: THERMOPLASTIC POLYESTER, UL 94V-0 CONTACT MATERIAL; COPPER, NICKEL, TIN ALLOY CA-725 CONTACT PLATING: GOLD ON THE MATING AREA, TIN-LEAD ON THE CONTACT TAILS, NICKEL UNDERPLATE

## 846/896 SERIES HIGH TEMP CARD EDGE CONNECTOR CONTACT CODE 555,556,558,559,560 DIMENSIONS

YOUR CONNECTION TO QUALITY & SERVICE

**EDAC INC** TORONTO, ONTARIO CANADA

THESE DRAWINGS AND SPECIFICATIONS ARE THE PROPERTY OF EDAC INC.,AND SHALL NOT BE REPRODUCED, OR COPIED OR USED AS THE BASIS FOR THE MANUFACTURE OR SALE OF APPARATUS WITHOUT WRITTEN PERMISSION.

**Outside Tails** 

**Outside Tails** 

| ACAD REFE | RENCE NO. | 846-ENG-MASTER |           |  |
|-----------|-----------|----------------|-----------|--|
| DRAWN:    | J.LEE     | DATE: AF       | PR. 22/09 |  |
| CHECKED:  |           | DATE:          |           |  |
| SCALE:    | 1:1       | SHEET          | 2 OF 2    |  |
| DRAWING N | UMBER     |                | ISSUE     |  |