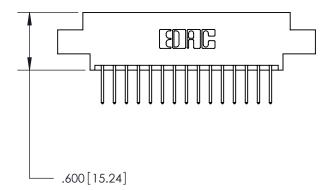

**Contact Code 560** 

INSULATOR MATERIAL: THERMOPLASTIC POLYESTER, UL 94V-0 CONTACT MATERIAL; COPPER, NICKEL, TIN ALLOY CA-725 CONTACT PLATING: GOLD ON THE MATING AREA, TIN-LEAD ON THE CONTACT TAILS, NICKEL UNDERPLATE

**Contact Code 558** 

## 846/896 SERIES HIGH TEMP CARD EDGE CONNECTOR CONTACT CODE 555,556,558,559,560 DIMENSIONS

.150 [3.81]

YOUR CONNECTION TO QUALITY & SERVICE

**Contact Code 559** 

**EDAC INC** TORONTO, ONTARIO CANADA

THESE DRAWINGS AND SPECIFICATIONS ARE THE PROPERTY OF EDAC INC.,AND SHALL NOT BE REPRODUCED, OR COPIED OR USED AS THE BASIS FOR THE MANUFACTURE OR SALE OF APPARATUS WITHOUT WRITTEN PERMISSION.