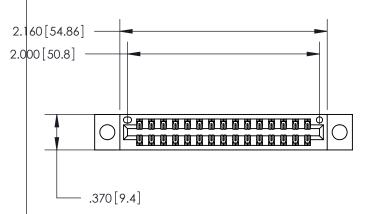

846/896 SERIES HIGH TEMP CARD EDGE CONNECTOR PART NUMBER: 846-030-526-804

**EDAC INC** TORONTO, ONTARIO CANADA

THESE DRAWINGS AND SPECIFICATIONS ARE THE PROPERTY OF EDAC INC.,AND SHALL NOT BE REPRODUCED, OR COPIED OR USED AS THE BASIS FOR THE MANUFACTURE OR SALE OF APPARATUS WITHOUT WRITTEN PERMISSION.

| ACAD REFERENCE NO. | 846-ENG-MASTER   |
|--------------------|------------------|
| DRAWN: J.LEE       | DATE: APR. 22/09 |
| CHECKED:           | DATE:            |
| SCALE: 1:1         | SHEET 1 OF 2     |
| DRAWING NUMBER     | ISSUE            |
| 846-ENG-MASTER     | 1                |