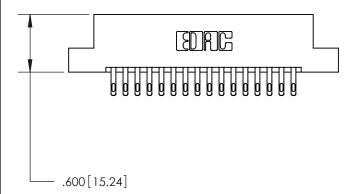

846/896 SERIES HIGH TEMP CARD EDGE CONNECTOR PART NUMBER: 846-032-555-202

YOUR CONNECTION TO QUALITY & SERVICE

**EDAC INC** TORONTO, ONTARIO CANADA

THESE DRAWINGS AND SPECIFICATIONS ARE THE PROPERTY OF EDAC INC., AND SHALL NOT BE REPRODUCED, OR COPIED OR USED AS THE BASIS FOR THE MANUFACTURE OR SALE OF APPARATUS WITHOUT WRITTEN PERMISSION.

| ACAD REFERENCE NO. | . 846-ENG-MASTER |
|--------------------|------------------|
| DRAWN: J.LEE       | DATE: APR. 22/09 |
| CHECKED:           | DATE:            |
| SCALE: 1:1         | SHEET 1 OF 2     |
| DRAWING NUMBER     | ISSUE            |
| 846-ENG-MASTE      | ER 1             |