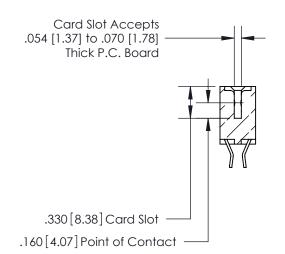

**Contact Code 560** 

INSULATOR MATERIAL: THERMOPLASTIC POLYESTER, UL 94V-0 CONTACT MATERIAL; COPPER, NICKEL, TIN ALLOY CA-725 CONTACT PLATING: GOLD ON THE MATING AREA, TIN-LEAD ON THE CONTACT TAILS, NICKEL UNDERPLATE

**Contact Code 558** 

## 846/896 SERIES HIGH TEMP CARD EDGE CONNECTOR CONTACT CODE 555,556,558,559,560 DIMENSIONS

.150 [3.81]

YOUR CONNECTION TO QUALITY & SERVICE

**Contact Code 559** 

**EDAC INC** TORONTO, ONTARIO CANADA

THESE DRAWINGS AND SPECIFICATIONS ARE THE PROPERTY OF EDAC INC.,AND SHALL NOT BE REPRODUCED, OR COPIED OR USED AS THE BASIS FOR THE MANUFACTURE OR SALE OF APPARATUS WITHOUT WRITTEN PERMISSION.

| ACAD REFERENCE NO. | 846-ENG-MASTER   |
|--------------------|------------------|
| DRAWN: J.LEE       | DATE: APR. 22/09 |
| CHECKED:           | DATE:            |
| SCALE: 1:1         | SHEET 2 OF 2     |
| DRAWING NUMBER     | ISSUE            |
| 846-ENG-MASTER     | 1                |