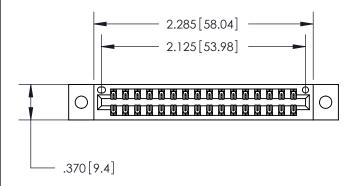

<u>Contact Dimensions:</u> 555-Extender Board Bend (Code 500 Contacts) See Sheet 2 for Contact Code 555, 556, 558, 559, 560 Dimensions

THIS IS A C.A.D. GENERATED DRAWING DO NOT MAKE MANUAL REVISIONS TO MASTER.

846/896 SERIES HIGH TEMP CARD EDGE CONNECTOR PART NUMBER: 846-032-555-202

YOUR CONNECTION TO QUALITY & SERVICE

**EDAC INC** TORONTO, ONTARIO CANADA

THESE DRAWINGS AND SPECIFICATIONS ARE THE PROPERTY OF EDAC INC., AND SHALL NOT BE REPRODUCED, OR COPIED OR USED AS THE BASIS FOR THE MANUFACTURE OR SALE OF APPARATUS WITHOUT WRITTEN PERMISSION.

| ACAD REFERENCE NO. | . 846-ENG-MASTER |
|--------------------|------------------|
| DRAWN: J.LEE       | DATE: APR. 22/09 |
| CHECKED:           | DATE:            |
| SCALE: 1:1         | SHEET 1 OF 2     |
| DRAWING NUMBER     | ISSUE            |
| 846-ENG-MASTE      | ER 1             |