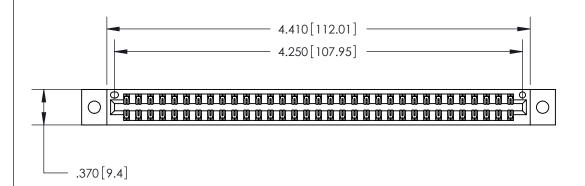

<u>Contact Dimensions:</u> 556-Extender Board Bend (Code 520 Contacts) See Sheet 2 for Contact Code 555, 556, 558, 559, 560 Dimensions

THIS IS A C.A.D. GENERATED DRAWING DO NOT MAKE MANUAL REVISIONS TO MASTER.

ISSUE NUMBER

ORIGINAL

Card Slot Accepts .054 [1.37] to .070 [1.78] Thick P.C. Board .330 [8.38] Card Slot .160 [4.07] Point of Contact -

INSULATOR MATERIAL: THERMOPLASTIC POLYESTER, UL 94V-0 CONTACT MATERIAL; COPPER, NICKEL, TIN ALLOY CA-725 CONTACT PLATING: GOLD ON THE MATING AREA, TIN-LEAD

ON THE CONTACT TAILS, NICKEL UNDERPLATE

846/896 SERIES HIGH TEMP CARD EDGE CONNECTOR PART NUMBER: 846-066-556-802

YOUR CONNECTION TO QUALITY & SERVICE

**EDAC INC** TORONTO, ONTARIO CANADA

THESE DRAWINGS AND SPECIFICATIONS ARE THE PROPERTY OF EDAC INC., AND SHALL NOT BE REPRODUCED, OR COPIED OR USED AS THE BASIS FOR THE MANUFACTURE OR SALE OF APPARATUS WITHOUT WRITTEN PERMISSION.

|  | ACAD REFERENCE NO. | 846-ENG-MASTER   |  |
|--|--------------------|------------------|--|
|  | DRAWN: J.LEE       | DATE: APR. 22/09 |  |
|  | CHECKED:           | DATE:            |  |
|  | SCALE: 1:1         | SHEET 1 OF 2     |  |
|  | DRAWING NUMBER     | ISSUE            |  |
|  | 846-ENG-MASTER     | 1                |  |