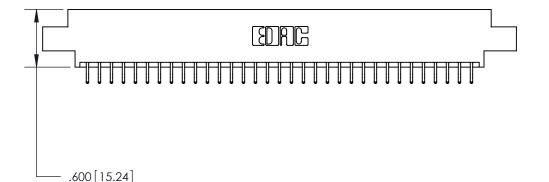

ISSUE NUMBER

ORIGINAL

Card Slot Accepts .054 [1.37] to .070 [1.78] Thick P.C. Board .330 [8.38] Card Slot .160 [4.07] Point of Contact -

INSULATOR MATERIAL: THERMOPLASTIC POLYESTER, UL 94V-0 CONTACT MATERIAL; COPPER, NICKEL, TIN ALLOY CA-725 CONTACT PLATING: GOLD ON THE MATING AREA, TIN-LEAD

ON THE CONTACT TAILS, NICKEL UNDERPLATE

846/896 SERIES HIGH TEMP CARD EDGE CONNECTOR PART NUMBER: 846-066-556-802

YOUR CONNECTION TO QUALITY & SERVICE

**EDAC INC** TORONTO, ONTARIO CANADA

THESE DRAWINGS AND SPECIFICATIONS ARE THE PROPERTY OF EDAC INC., AND SHALL NOT BE REPRODUCED, OR COPIED OR USED AS THE BASIS FOR THE MANUFACTURE OR SALE OF APPARATUS WITHOUT WRITTEN PERMISSION.