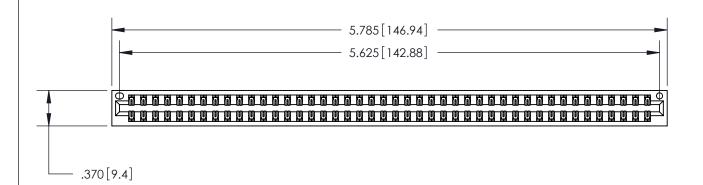

846/896 SERIES HIGH TEMP CARD EDGE CONNECTOR PART NUMBER: 846-088-541-201

YOUR CONNECTION TO QUALITY & SERVICE

**EDAC INC** TORONTO, ONTARIO CANADA

THESE DRAWINGS AND SPECIFICATIONS ARE THE PROPERTY OF EDAC INC., AND SHALL NOT BE REPRODUCED, OR COPIED OR USED AS THE BASIS FOR THE MANUFACTURE OR SALE OF APPARATUS WITHOUT WRITTEN PERMISSION.

<u>Contact Dimensions:</u> 541-Wire Wrap .025 Sq. (0.64 Sq.) - Tail LG. =.750 (19.05) .125 (3.18) Contact Spacing x .250 (6.35) Row Spacing

THIS IS A C.A.D. GENERATED DRAWING DO NOT MAKE MANUAL REVISIONS TO MASTER.