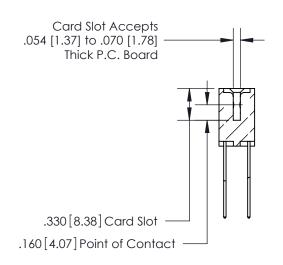

## 846/896 SERIES HIGH TEMP CARD EDGE CONNECTOR CONTACT CODE 555,556,558,559,560 DIMENSIONS

YOUR CONNECTION TO QUALITY & SERVICE

**EDAC INC** TORONTO, ONTARIO CANADA

THESE DRAWINGS AND SPECIFICATIONS ARE THE PROPERTY OF EDAC INC.,AND SHALL NOT BE REPRODUCED, OR COPIED OR USED AS THE BASIS FOR THE MANUFACTURE OR SALE OF APPARATUS WITHOUT WRITTEN PERMISSION.

.165[4.19] .375 [9.54] .125(3.18) to .210(5.33) .125(3.18) to .210(5.33)

**Contact Code 558** 

**Contact Code 559** 

**Contact Code 560** 

INSULATOR MATERIAL: THERMOPLASTIC POLYESTER, UL 94V-0 CONTACT MATERIAL; COPPER, NICKEL, TIN ALLOY CA-725 CONTACT PLATING: GOLD ON THE MATING AREA, TIN-LEAD ON THE CONTACT TAILS, NICKEL UNDERPLATE