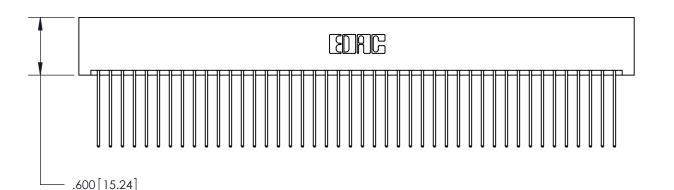

846/896 SERIES HIGH TEMP CARD EDGE CONNECTOR PART NUMBER: 846-088-541-201

YOUR CONNECTION TO QUALITY & SERVICE

**EDAC INC** TORONTO, ONTARIO CANADA

THESE DRAWINGS AND SPECIFICATIONS ARE THE PROPERTY OF EDAC INC., AND SHALL NOT BE REPRODUCED, OR COPIED OR USED AS THE BASIS FOR THE MANUFACTURE OR SALE OF APPARATUS WITHOUT WRITTEN PERMISSION.

ISSUE NUMBER

ORIGINAL

1

INSULATOR MATERIAL: THERMOPLASTIC POLYESTER, UL 94V-0 CONTACT MATERIAL; COPPER, NICKEL, TIN ALLOY CA-725 CONTACT PLATING: GOLD ON THE MATING AREA, TIN-LEAD

ON THE CONTACT TAILS, NICKEL UNDERPLATE