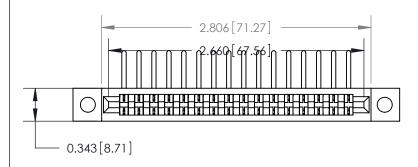

## **Contact Detail**

90 Degree Bend (Code 541 Contacts)

.156 [3.96] Contact Spacing x .200 [5.08] Row Spacing

**SECTION A-A** 

.175 [4.45] Point of Contact (Measured from bottom of Card Slot)

**See Accompanying Page for:** 