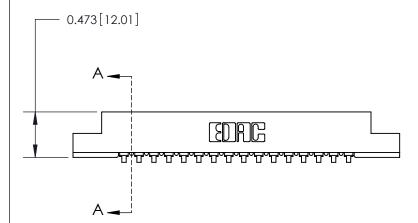

## **Contact Detail**

90 Degree Bend (Code 541 Contacts)

.156 [3.96] Contact Spacing x .200 [5.08] Row Spacing

**SECTION A-A** 

.175 [4.45] Point of Contact (Measured from bottom of Card Slot)

**See Accompanying Page for:** 