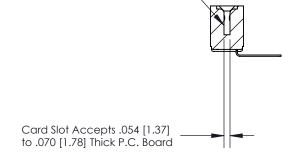

## **Contact Detail**

90 Degree Bend (Code 541 Contacts)

.156 [3.96] Contact Spacing x .200 [5.08] Row Spacing

**SECTION A-A** 

.175 [4.45] Point of Contact (Measured from bottom of Card Slot)

**See Accompanying Page for:** 