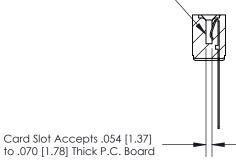

## **Contact Detail**

Wire Wrap .046x.013(1.17x0.33) - Tail LG=.708(17.98)

.156 [3.96] Contact Spacing x .200 [5.08] Row Spacing

**SECTION A-A** 

.175 [4.45] Point of Contact (Measured from bottom of Card Slot)