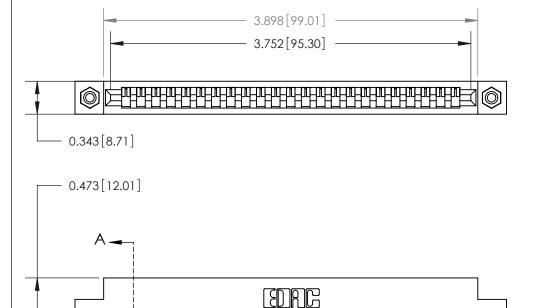

**Mounting Option** 

#4-40 Unified Threaded Inserts

## **Contact Detail**

Wire Wrap .046x.013(1.17x0.33) - Tail LG=.708(17.98)

.156 [3.96] Contact Spacing x .200 [5.08] Row Spacing

**SECTION A-A** 

.175 [4.45] Point of Contact (Measured from bottom of Card Slot)

**See Accompanying Page for:** 

**Contact Bend Details** 

807/857 Series High Temp Card Edge Connector Part Number: 857-023-545-108

| ACAD REFERENCE NO. 807 ENG MASTER |                  |
|-----------------------------------|------------------|
| DRAWN: J.LEE                      | DATE: AUG. 11/09 |
| CHECKED:                          | DATE:            |
| SCALE: NTS                        | SHEET 1 OF 2     |
| DRAWING NUMBER                    | ISSUE            |