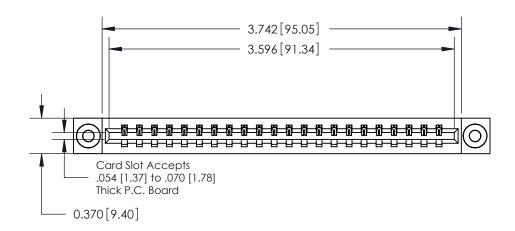

ISSUE NUMBER

ORIGINAL

**See Accompanying Pages for:** 

**Contact Bend Details** 

837/887 Series High Temp Card Edge Connector Part Number: 887-022-541-603

YOUR CONNECTION TO QUALITY & SERVICE

**EDAC INC** TORONTO, ONTARIO CANADA