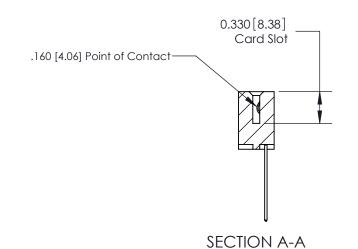

**Mounting Option** 

03-.116 (2.95) I.D. Floating Eyelets

## **Contact Detail**

541-Wire Wrap .025 Sq.(0.64 Sq.) - Tail LG=.750(19.05)

.156 [3.96] Contact Spacing x .200 [5.08] Row Spacing





THIS IS A C.A.D. GENERATED DRAWING DO NOT MAKE MANUAL REVISIONS TO MASTER.



ISSUE NUMBER

ORIGINAL



**See Accompanying Pages for:** 

**Contact Bend Details** 

837/887 Series High Temp Card Edge Connector Part Number: 887-022-541-603

YOUR CONNECTION TO QUALITY & SERVICE

**EDAC INC** TORONTO, ONTARIO CANADA

THESE DRAWINGS AND SPECIFICATIONS ARE THE PROPERTY OF EDAC INC.,AND SHALL NOT BE REPRODUCED, OR COPIED OR USED AS THE BASIS FOR THE MANUFACTURE OR SALE OF APPARATUS WITHOUT WRITTEN PERMISSION.

| ACAD REFERENCE NO. | 837 ENG MASTER   |  |  |
|--------------------|------------------|--|--|
| DRAWN: J.LEE       | DATE: OCT. 06/09 |  |  |
| CHECKED:           | DATE:            |  |  |
| SCALE: NTS         | SHEET 1 OF 2     |  |  |
| DRAWING NUMBER     | ISSUE            |  |  |
| 837 Assembly       | 1                |  |  |



ISSUE NUMBER

ORIGINAL

1



|                     |