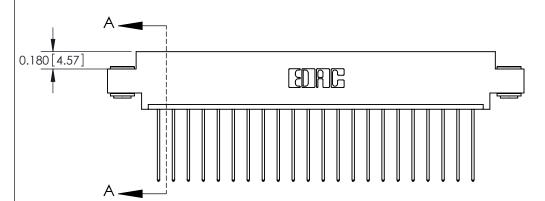

## **Contact Detail**

541-Wire Wrap .025 Sq.(0.64 Sq.) - Tail LG=.750(19.05)

.156 [3.96] Contact Spacing x .200 [5.08] Row Spacing

THIS IS A C.A.D. GENERATED DRAWING DO NOT MAKE MANUAL REVISIONS TO MASTER.