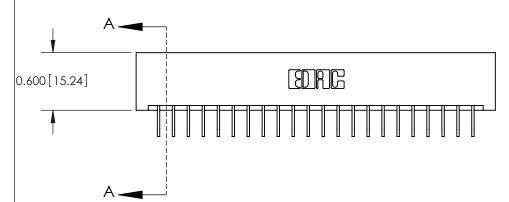

**See Accompanying Pages for:** 

**Contact Bend Details** 

837/887 Series High Temp Card Edge Connector Part Number: 887-044-558-201

**EDAC INC** TORONTO, ONTARIO CANADA

THESE DRAWINGS AND SPECIFICATIONS ARE THE PROPERTY OF EDAC INC.,AND SHALL NOT BE REPRODUCED, OR COPIED OR USED AS THE BASIS FOR THE MANUFACTURE OR SALE OF APPARATUS WITHOUT WRITTEN PERMISSION.