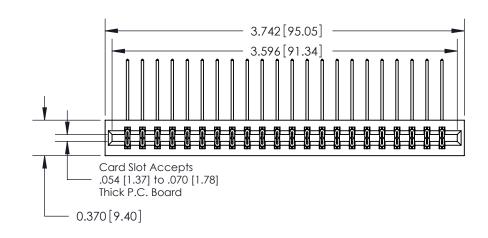

## **Contact Detail**

558-90 Degree Bend (Code 541 Contacts)

.156 [3.96] Contact Spacing x .200 [5.08] Row Spacing

THIS IS A C.A.D. GENERATED DRAWING DO NOT MAKE MANUAL REVISIONS TO MASTER.

ISSUE NUMBER

ORIGINAL

**See Accompanying Pages for:** 

**Contact Bend Details** 

837/887 Series High Temp Card Edge Connector Part Number: 887-044-558-201

**EDAC INC** TORONTO, ONTARIO CANADA

THESE DRAWINGS AND SPECIFICATIONS ARE THE PROPERTY OF EDAC INC.,AND SHALL NOT BE REPRODUCED, OR COPIED OR USED AS THE BASIS FOR THE MANUFACTURE OR SALE OF APPARATUS WITHOUT WRITTEN PERMISSION.