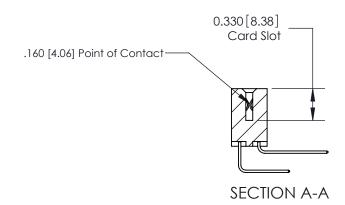

## **Contact Detail**

558-90 Degree Bend (Code 541 Contacts)

.156 [3.96] Contact Spacing x .200 [5.08] Row Spacing

THIS IS A C.A.D. GENERATED DRAWING DO NOT MAKE MANUAL REVISIONS TO MASTER.

ISSUE NUMBER

ORIGINAL