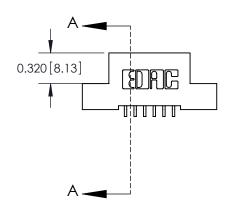

## **Contact Detail**

559-90 Degree Bend (Code 541 Contacts)

.100 [2.54] Contact Spacing x .200 [5.08] Row Spacing

**See Accompanying Pages for:** 

- **Contact Bend Details**
- **Mounting Options**

.240 [6.10] Point of Contact-

842/892 Series High Temp Card Edge Connector Part Number: 892-006-559-104

842 ENG MASTER J.LEE DATE: OCT. 06/09 SHEET 1 OF 3 NTS

842 Assembly

SECTION A-A

THIS IS A C.A.D. GENERATED DRAWING DO NOT MAKE MANUAL REVISIONS TO MASTER