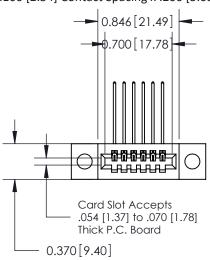

## **Mounting Option**

04-.156 (3.96) Dia. Mounting Holes

842/892 Series High Temp Card Edge Connector Part Number: 892-006-559-104

842 ENG MASTER J.LEE DATE: OCT. 06/09 SHEET 1 OF 3 NTS

842 Assembly

SECTION A-A

THIS IS A C.A.D. GENERATED DRAWING DO NOT MAKE MANUAL REVISIONS TO MASTER