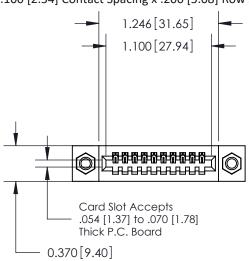

## **Contact Detail**

540-Wire Wrap .025 Sq.(0.64 Sq.) - Tail LG=.570(14.48) .100 [2.54] Contact Spacing x .200 [5.08] Row Spacing

**See Accompanying Pages for:** 

- **Contact Bend Details**
- **Mounting Options**

.240 [6.10] Point of Contact-

842/892 Series High Temp Card Edge Connector Part Number: 892-010-540-107

YOUR CONNECTION TO QUALITY & SERVICE

842 ENG MASTER J.LEE DATE: OCT. 06/09 SHEET 1 OF 3

**SECTION A-A** 