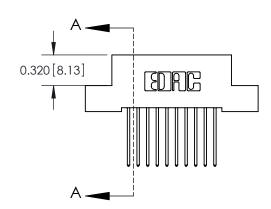

842 Assembly

THIS IS A C.A.D. GENERATED DRAWING DO NOT MAKE MANUAL REVISIONS TO MASTER

ORIGINAL (1)

| 842/892 Series High Temp Card Edge Connector<br>Contact Bend Detail |                                                                                                  | ACAD REFERENCE NO. 842 ENG MASTER |             |                  |        |
|---------------------------------------------------------------------|--------------------------------------------------------------------------------------------------|-----------------------------------|-------------|------------------|--------|
|                                                                     |                                                                                                  | DRAWN:                            | J.LEE       | DATE: OCT. 06/09 |        |
|                                                                     |                                                                                                  | CHECKED:                          |             | DATE:            |        |
| EDAC INC                                                            | THESE DRAWINGS AND SPECIFICATIONS ARE THE PROPERTY OF EDAC INCAND                                | SCALE:                            | NTS         | SHEET :          | 2 OF 3 |
| TORONTO, ONTARIO                                                    | SHALL NOT BE REPRODUCED, OR COPIED OR USED AS THE BASIS FOR THE MANUFACTURE OR SALE OF APPARATUS | DRAWING                           | NUMBER      |                  | ISSUE  |
| YOUR CONNECTION TO QUALITY & SERVICE                                |                                                                                                  | 8                                 | 42 Assembly |                  | 1      |