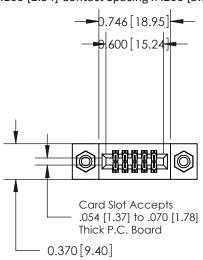

## **See Accompanying Pages for:**

- **Contact Bend Details**
- **Mounting Options**

.240 [6.10] Point of Contact-

| 842/892 Series High Temp Card Edge Connector |
|----------------------------------------------|
| Part Number: 892-010-541-208                 |