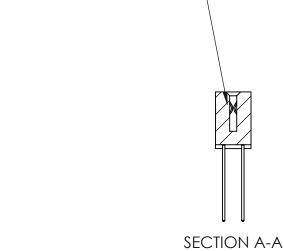

ACAD REFERENCE NO. 842 ENG MASTER

842 Assembly

THIS IS A C.A.D. GENERATED DRAWING DO NOT MAKE MANUAL REVISIONS TO MASTER

ORIGINAL (1)

| 842/892 Series High Temp Card Edge Connector<br>Contact Bend Detail |                                                                   | ACAD REFERENCE NO. 842 ENG MASTER |             |          |          |
|---------------------------------------------------------------------|-------------------------------------------------------------------|-----------------------------------|-------------|----------|----------|
|                                                                     |                                                                   | DRAWN:                            | J.LEE       | DATE: OC | T. 06/09 |
|                                                                     |                                                                   | CHECKE                            | ):          | DATE:    |          |
| EDAC INC                                                            | THESE DRAWINGS AND SPECIFICATIONS ARE THE PROPERTY OF EDAC INCAND |                                   | NTS         | SHEET :  | 2 OF 3   |
| TORONTO, ONTARIO                                                    | SHALL NOT BE REPRODUCED, OR COPIED OR USED AS THE BASIS FOR THE   | DRAWING                           | NUMBER      |          | ISSUE    |
| YOUR CONNECTION TO QUALITY & SERVICE                                | MANUFACTURE OR SALE OF APPARATUS                                  |                                   | 42 Assembly |          | 1        |