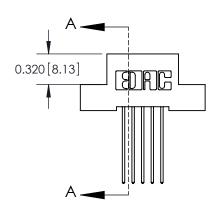

## **See Accompanying Pages for:**

- **Contact Bend Details**
- **Mounting Options**

.240 [6.10] Point of Contact-

| 842/892 Series High Temp Card Edge Connector |
|----------------------------------------------|
| Part Number: 892-010-541-208                 |