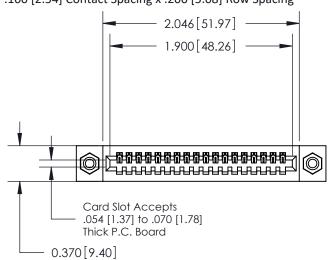

## **Contact Detail**

541-Wire Wrap .025 Sq.(0.64 Sq.) - Tail LG=.760(19.30) .100 [2.54] Contact Spacing x .200 [5.08] Row Spacing

**See Accompanying Pages for:** 

- **Contact Bend Details**
- **Mounting Options**