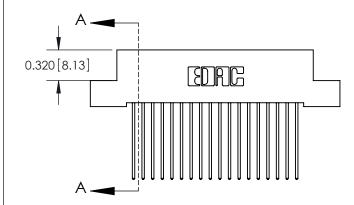

.240 [6.10] Point of Contact-

YOUR CONNECTION TO QUALITY & SERVICE

CANADA

842 ENG MASTER J.LEE DATE: OCT. 06/09 SHEET 1 OF 3

SECTION A-A

842 Assembly

THIS IS A C.A.D. GENERATED DRAWING DO NOT MAKE MANUAL REVISIONS TO MASTER