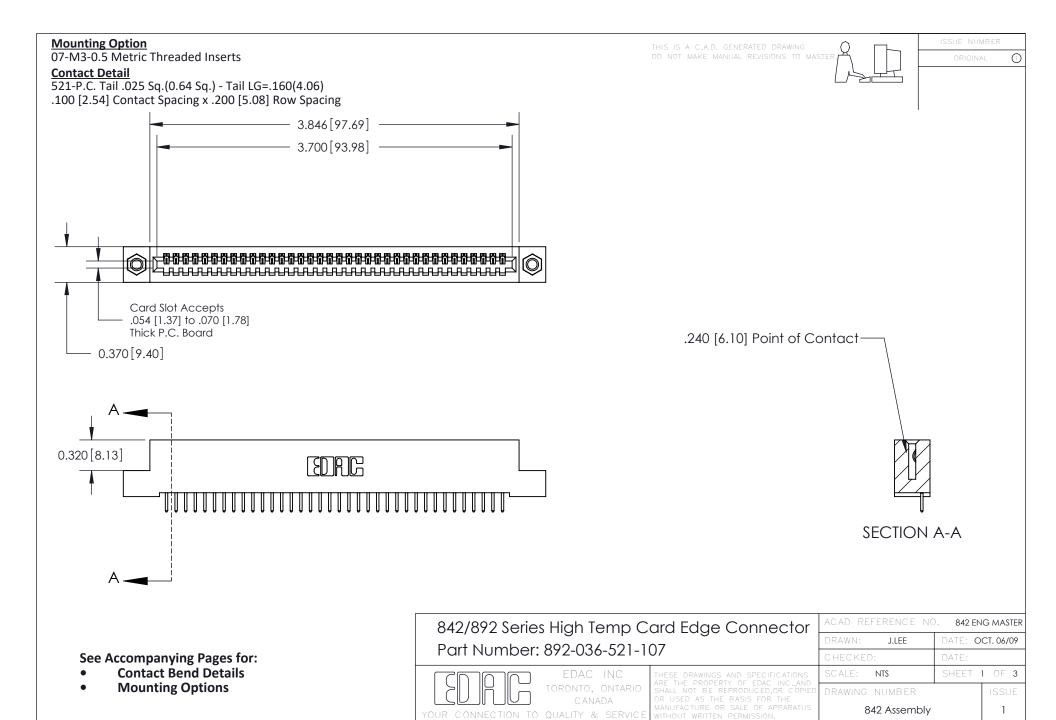

THIS IS A C.A.D. GENERATED DRAWING DO NOT MAKE MANUAL REVISIONS TO MASTER

ORIGINAL (1)



| 842/892 Series High Temp Card Edge Connector<br>Contact Bend Detail |                                                                                                  | ACAD REFERENCE NO. 842 ENG MASTER |             |                  |        |
|---------------------------------------------------------------------|--------------------------------------------------------------------------------------------------|-----------------------------------|-------------|------------------|--------|
|                                                                     |                                                                                                  | DRAWN:                            | J.