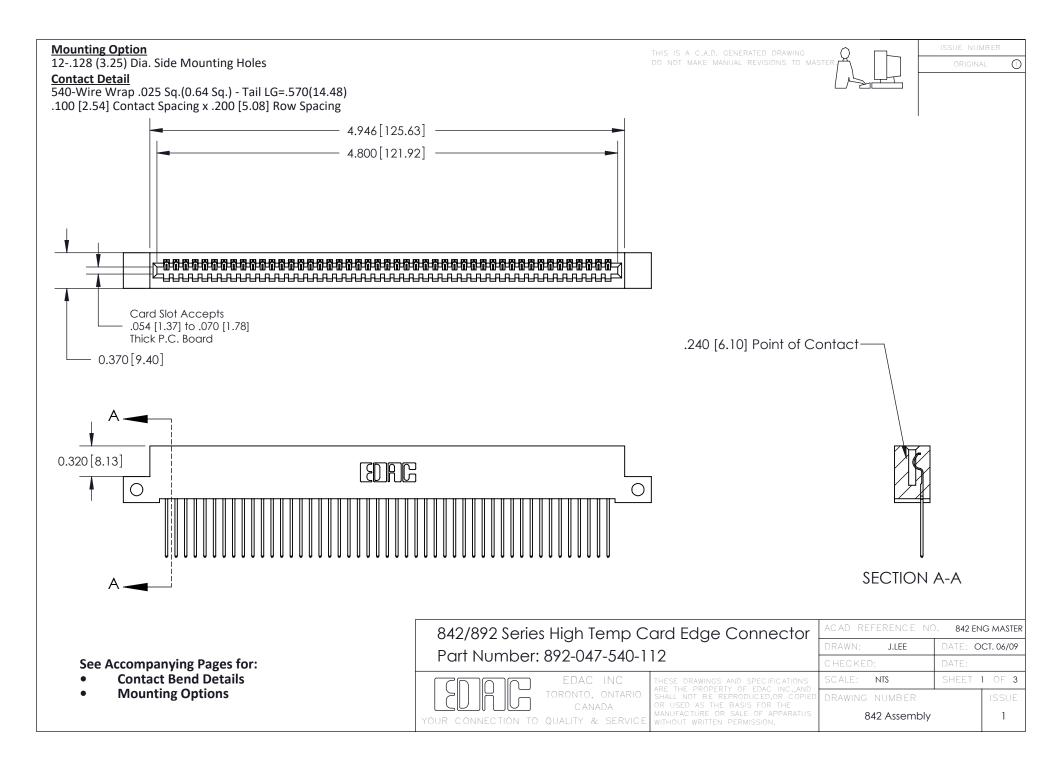

THIS IS A C.A.D. GENERATED DRAWING DO NOT MAKE MANUAL REVISIONS TO MASTER

ORIGINAL (1)



| 842/892 Series High Temp Card Edge Connector<br>Contact Bend Detail |                                                                                                 | ACAD REFERENCE NO. 842 ENG MASTER |             |                  |        |
|---------------------------------------------------------------------|-------------------------------------------------------------------------------------------------|-----------------------------------|-------------|------------------|--------|
|                                                                     |                                                                                                 | DRAWN:                            | J.LEE