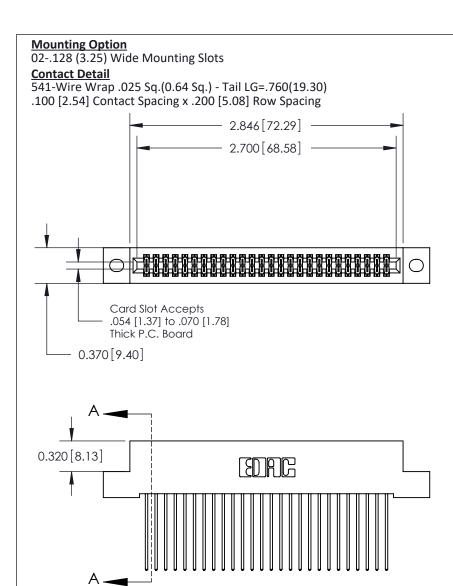

.240 [6.10] Point of Contact-

842/892 Series High Temp Card Edge Connector Part Number: 892-052-541-202

YOUR CONNECTION TO QUALITY & SERVICE

CANADA

SHEET 1 OF 3 842 Assembly

842 ENG MASTER

DATE: OCT. 06/09

SECTION A-A