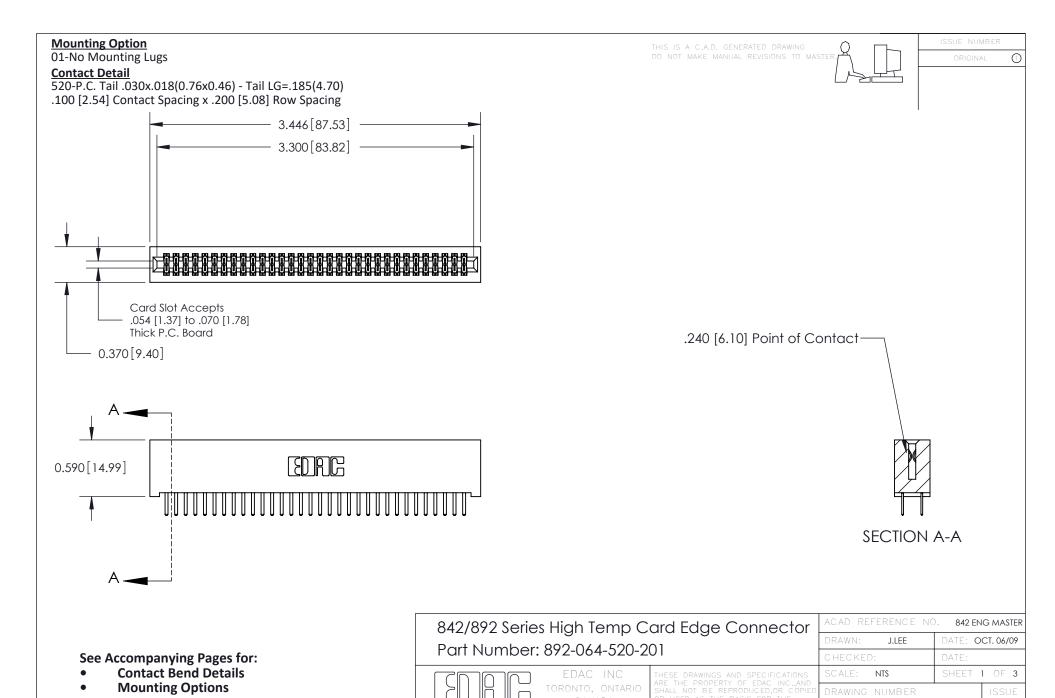

YOUR CONNECTION TO QUALITY & SERVICE

842 Assembly

THIS IS A C.A.D. GENERATED DRAWING DO NOT MAKE MANUAL REVISIONS TO MASTER

ORIGINAL (1)



| 842/892 Series High Temp Card Edge Connector<br>Contact Bend Detail |                                                                                                 | ACAD REFERENCE NO. 842 ENG MASTER |             |                  |        |
|---------------------------------------------------------------------|-------------------------------------------------------------------------------------------------|-----------------------------------|-------------|------------------|--------|
|                                                                     |