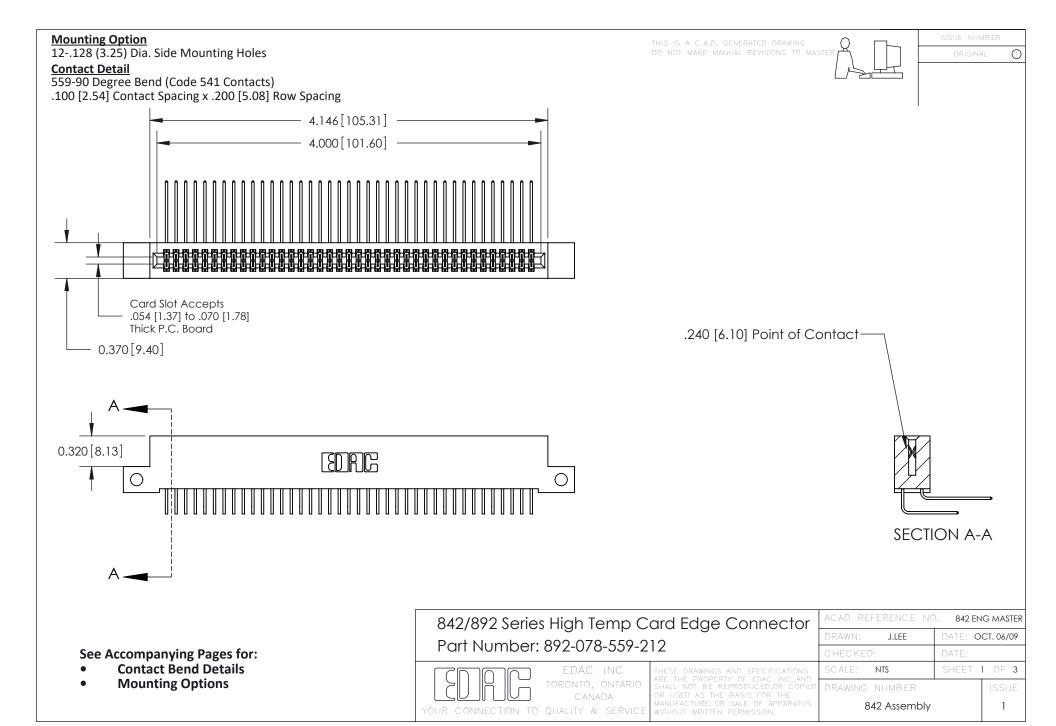

THIS IS A C.A.D. GENERATED DRAWING DO NOT MAKE MANUAL REVISIONS TO MASTER

ORIGINAL (1)



| 842/892 Series High Temp Card Edge Connector<br>Contact Bend Detail |                                                                                                 | ACAD REFERENCE NO. 842 ENG MASTER |             |                  |        |
|---------------------------------------------------------------------|-------------------------------------------------------------------------------------------------|-----------------------------------|-------------|------------------|--------|
|                                                                     |                                                                                                 | DRAWN:                            | J.LEE