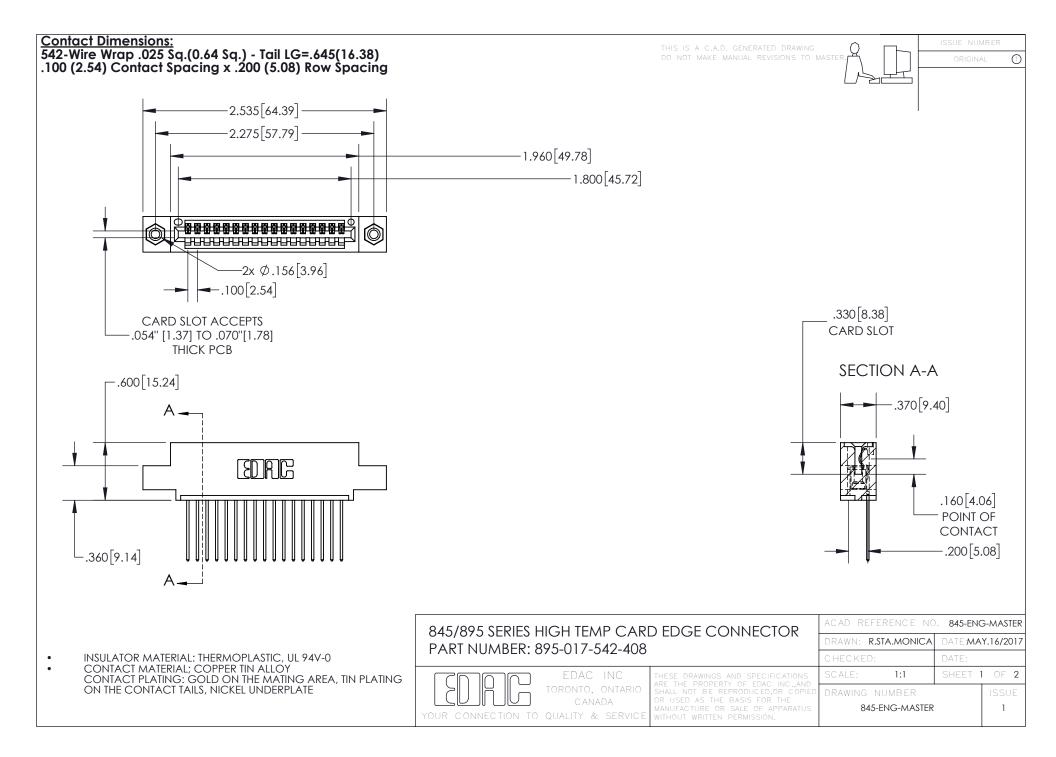

INSULATOR MATERIAL: THERMOPLASTIC POLYESTER, UL 94V-0 DAP MATERIAL AVAILABLE UPON REQUEST

**Contact Code 558** 

CONTACT MATERIAL; COPPER ALLOY CONTACT PLATING: GOLD ON THE MATING AREA, TIN PLATING ON THE CONTACT TAILS, NICKEL UNDERPLATE