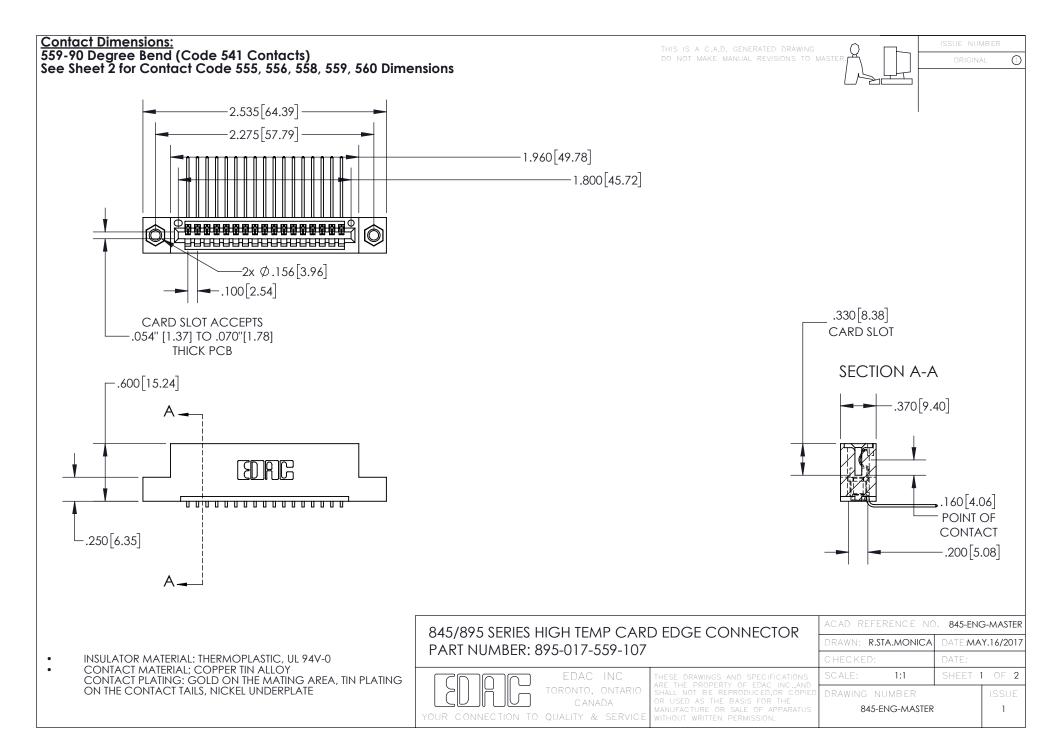

## 845/895 SERIES HIGH TEMP CARD EDGE CONNECTOR CONTACT CODE 555,556,558,559,560 DIMENSIONS

YOUR CONNECTION TO QUALITY & SERVICE

Contact Code 559

|   | ACAD REFERENCE NO. 845-ENG-MASTER |                  |  |
|---|-----------------------------------|------------------|--|
|   | DRAWN: R.STA.MONICA               | DATE:MAY.16/2017 |  |
|   | CHECKED:                          | DATE:            |  |
|   | SCALE: 1:1                        | SHEET 2 OF 2     |  |
| D | DRAWING NUMBER                    | ISSUE            |  |