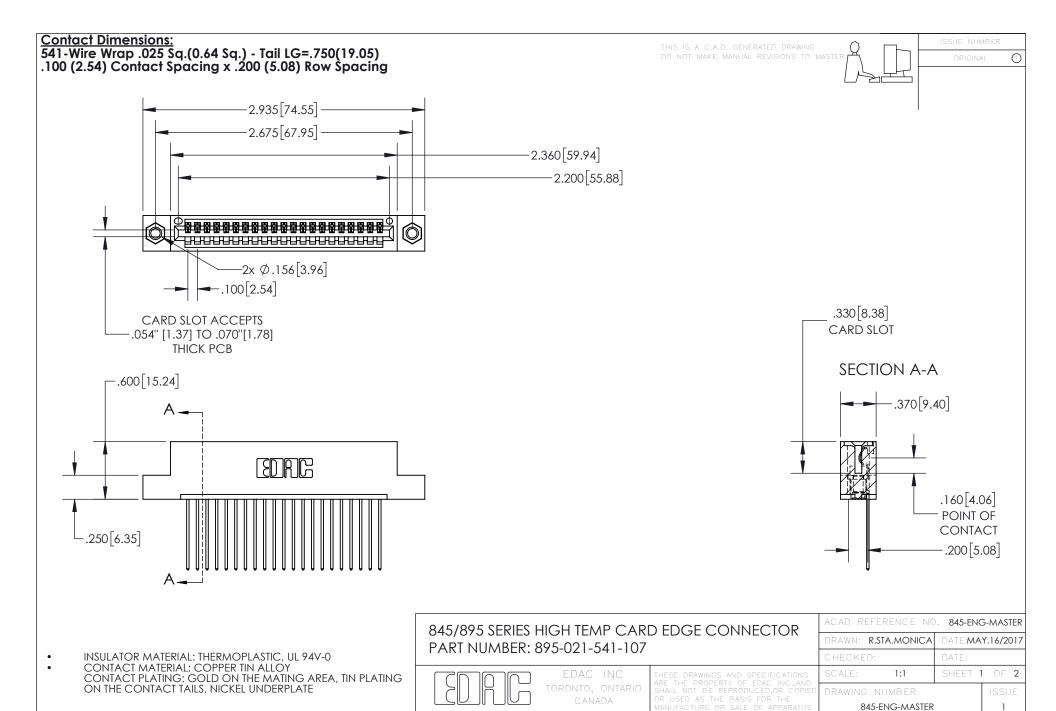

YOUR CONNECTION TO QUALITY & SERVICE

- INSULATOR MATERIAL: THERMOPLASTIC POLYESTER, UL 94V-0 DAP MATERIAL AVAILABLE UPON REQUEST
- CONTACT MATERIAL; COPPER ALLOY

CONTACT PLATING: GOLD ON THE MATING AREA, TIN PLATING ON THE CONTACT TAILS, NICKEL UNDERPLATE

## 845/895 SERIES HIGH TEMP CARD EDGE CONNECTOR CONTACT CODE 555,556,558,559,560 DIMENSIONS

YOUR CONNECTION TO QUALITY & SERVICE

|   | ACAD REFERENCE NO   | . 845-ENG-MASTER |
|---|---------------------|------------------|
|   | DRAWN: R.STA.MONICA | DATE:MAY.16/2017 |
|   | CHECKED:            | DATE:            |
|   | SCALE: 1:1          | SHEET 2 OF 2     |
| D | DRAWING NUMBER      | ISSUE            |