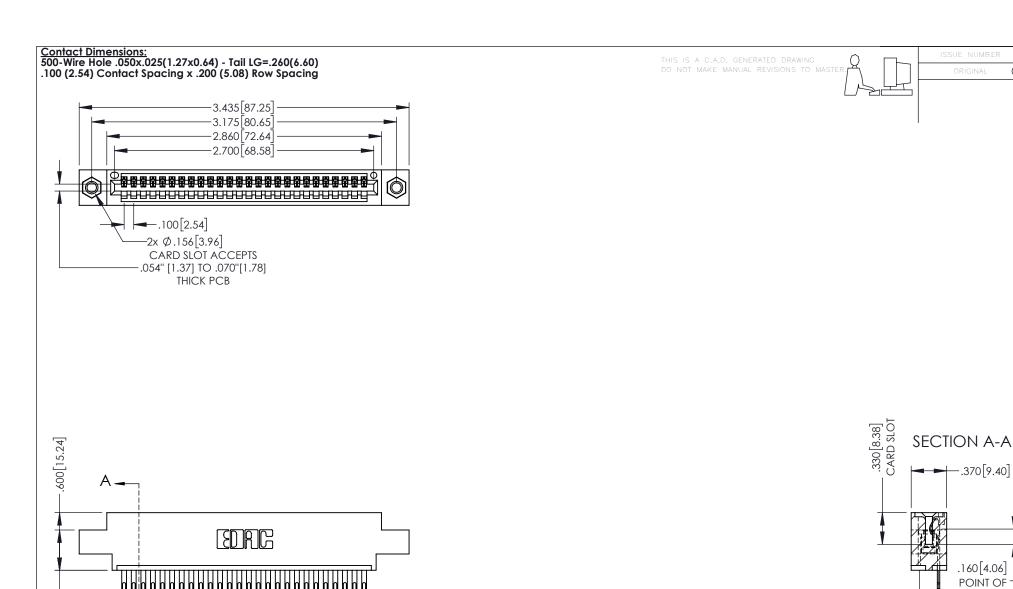

CONTACT MATERIAL; COPPER TIN ALLOY
CONTACT PLATING: GOLD ON THE MATING AREA, TIN PLATING
ON THE CONTACT TAILS, NICKEL UNDERPLATE

|                    | TORONTO, ONTARIO<br>CANADA | ARE THE PROPERTY OF EDAC I<br>SHALL NOT BE REPRODUCED,OI<br>OR USED AS THE BASIS FOR T<br>MANUFACTURE OR SALE OF API |
|--------------------|----------------------------|----------------------------------------------------------------------------------------------------------------------|
| YOUR CONNECTION TO |                            | WITHOUT WRITTEN PERMISSION.                                                                                          |

.200 5.08

1

CONTACT

ACAD REFERENCE NO 845-ENG-MASTER

**Contact Code 558** Contact Code 559 Contact Code 560

- INSULATOR MATERIAL: THERMOPLASTIC POLYESTER, UL 94V-0 DAP MATERIAL AVAILABLE UPON REQUEST
- CONTACT MATERIAL; COPPER ALLOY

CONTACT PLATING: GOLD ON THE MATING AREA, TIN PLATING ON THE CONTACT TAILS, NICKEL UNDERPLATE