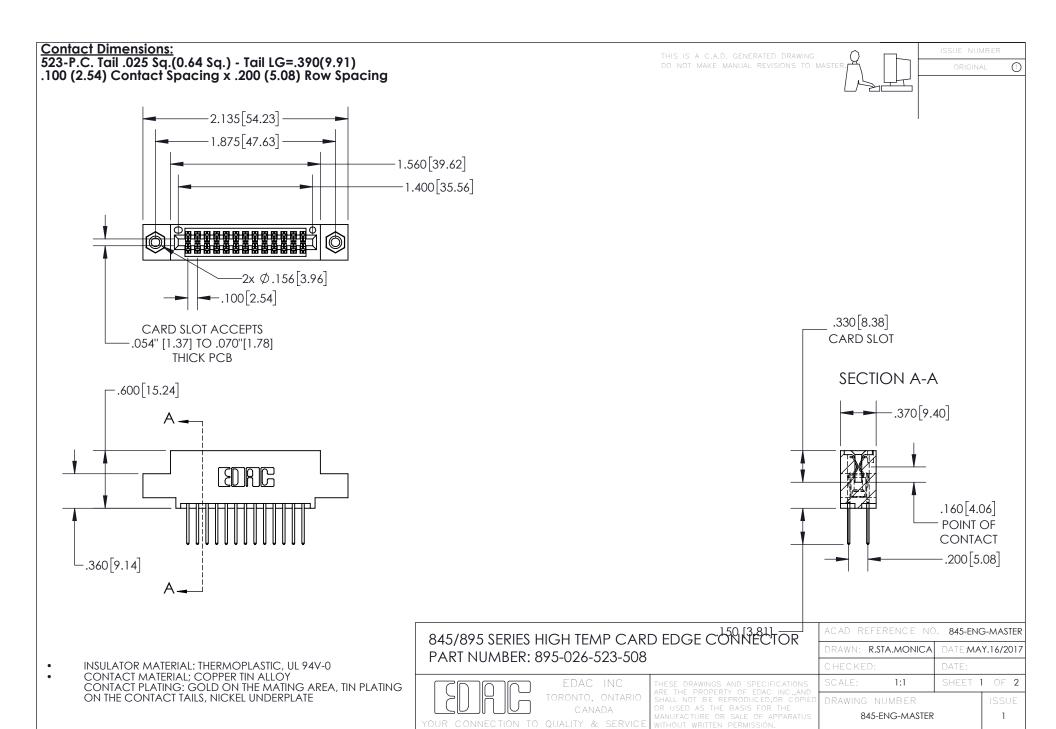

## 845/895 SERIES HIGH TEMP CARD EDGE CONNECTOR CONTACT CODE 555,556,558,559,560 DIMENSIONS

YOUR CONNECTION TO QUALITY & SERVICE

Contact Code 559

|   | ACAD REFERENCE NO. 845-ENG-MASTER |                  |  |
|---|-----------------------------------|------------------|--|
|   | DRAWN: R.STA.MONICA               | DATE:MAY.16/2017 |  |
|   | CHECKED:                          | DATE:            |  |
|   | SCALE: 1:1                        | SHEET 2 OF 2     |  |
| D | DRAWING NUMBER                    | ISSUE            |  |