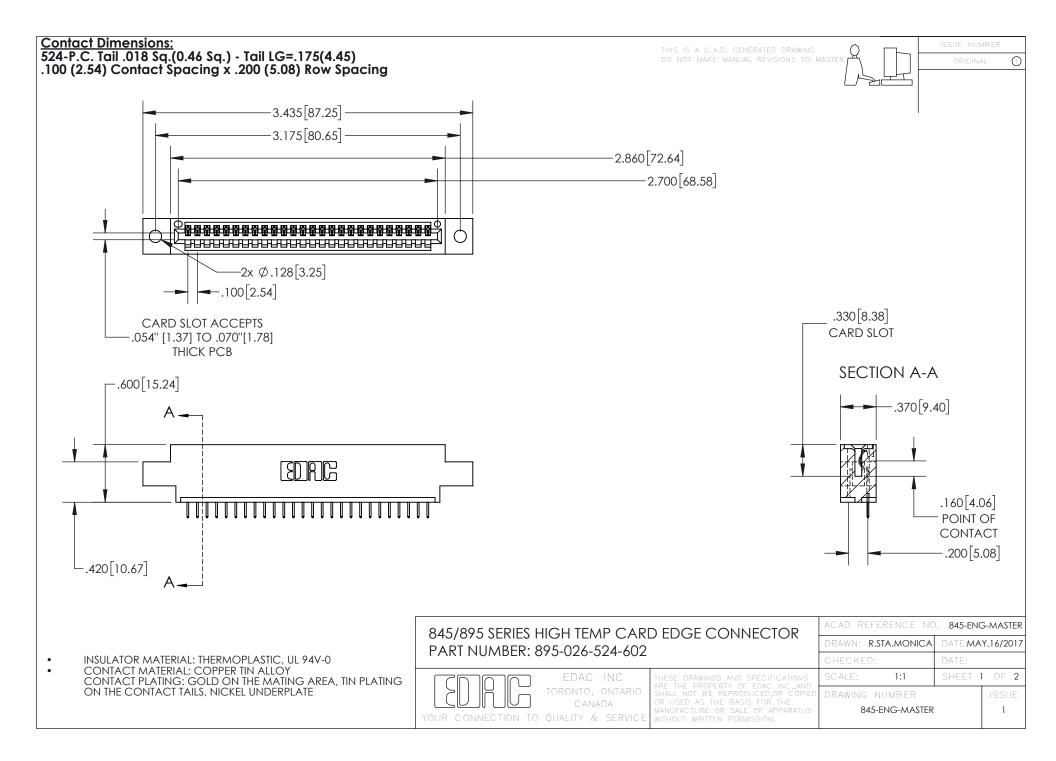

INSULATOR MATERIAL: THERMOPLASTIC POLYESTER, UL 94V-0 DAP MATERIAL AVAILABLE UPON REQUEST

**Contact Code 558** 

CONTACT MATERIAL; COPPER ALLOY CONTACT PLATING: GOLD ON THE MATING AREA, TIN PLATING ON THE CONTACT TAILS, NICKEL UNDERPLATE

## 845/895 SERIES HIGH TEMP CARD EDGE CONNECTOR CONTACT CODE 555,556,558,559,560 DIMENSIONS

YOUR CONNECTION TO QUALITY & SERVICE

Contact Code 559

|   | ACAD REFERENCE NO. 845-ENG-MASTER |                  |  |
|---|-----------------------------------|------------------|--|
|   | DRAWN: R.STA.MONICA               | DATE:MAY.16/2017 |  |
|   | CHECKED:                          | DATE:            |  |
|   | SCALE: 1:1                        | SHEET 2 OF 2     |  |
| D | DRAWING NUMBER                    | ISSUE            |  |

Contact Code 560