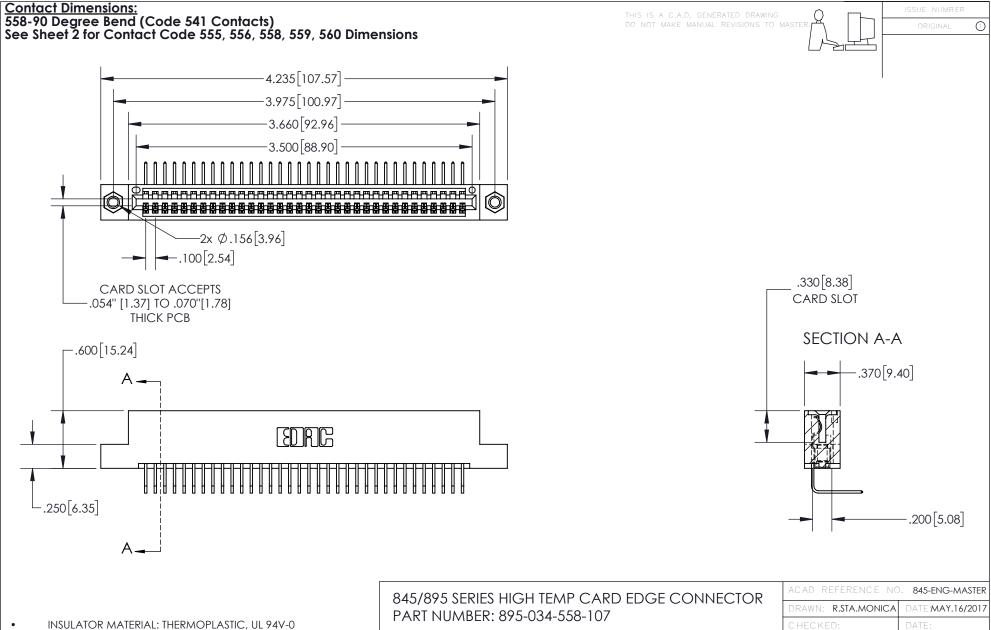

845-ENG-MASTER

INSULATOR MATERIAL: THERMOPLASTIC POLYESTER, UL 94V-0 DAP MATERIAL AVAILABLE UPON REQUEST

**Contact Code 558** 

CONTACT MATERIAL; COPPER ALLOY CONTACT PLATING: GOLD ON THE MATING AREA, TIN PLATING ON THE CONTACT TAILS, NICKEL UNDERPLATE