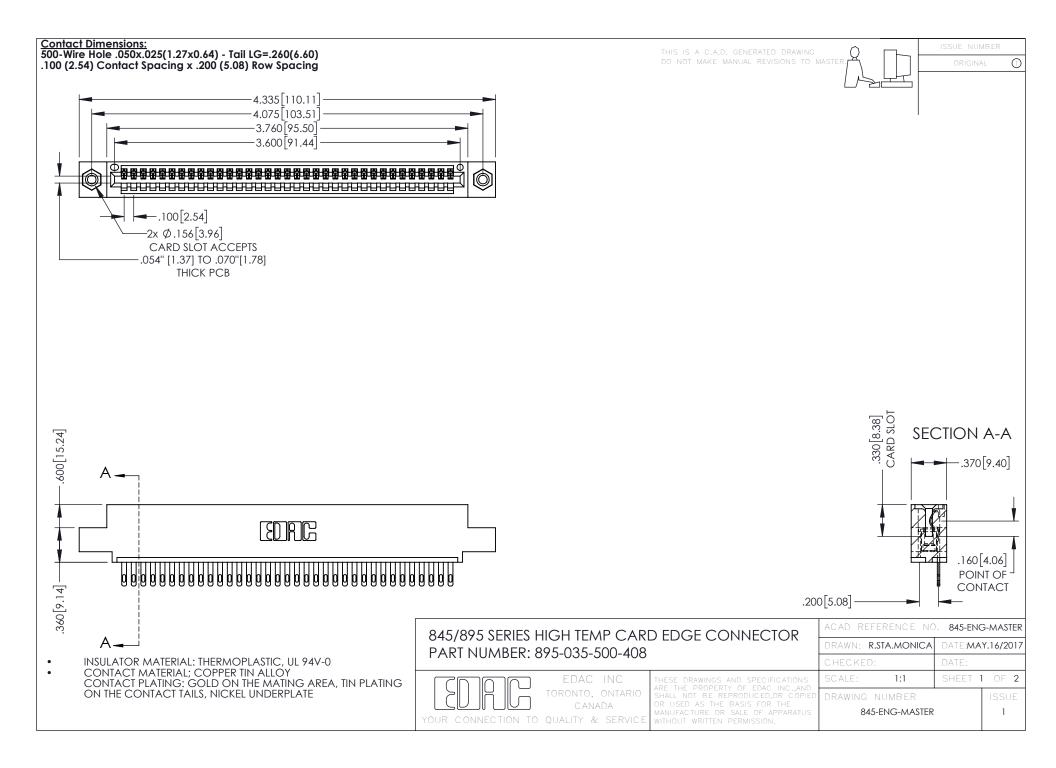

**Contact Code 558** Contact Code 559 Contact Code 560

- INSULATOR MATERIAL: THERMOPLASTIC POLYESTER, UL 94V-0 DAP MATERIAL AVAILABLE UPON REQUEST
- CONTACT MATERIAL; COPPER ALLOY

CONTACT PLATING: GOLD ON THE MATING AREA, TIN PLATING ON THE CONTACT TAILS, NICKEL UNDERPLATE

## 845/895 SERIES HIGH TEMP CARD EDGE CONNECTOR CONTACT CODE 555,556,558,559,560 DIMENSIONS

YOUR CONNECTION TO QUALITY & SERVICE

|   | ACAD REFERENCE NO. 845-ENG-MASTER |                  |
|---|-----------------------------------|------------------|
|   | DRAWN: R.STA.MONICA               | DATE:MAY.16/2017 |
|   | CHECKED:                          | DATE:            |
|   | SCALE: 1:1                        | SHEET 2 OF 2     |
| D | DRAWING NUMBER                    | ISSUE            |

845-ENG-MASTER