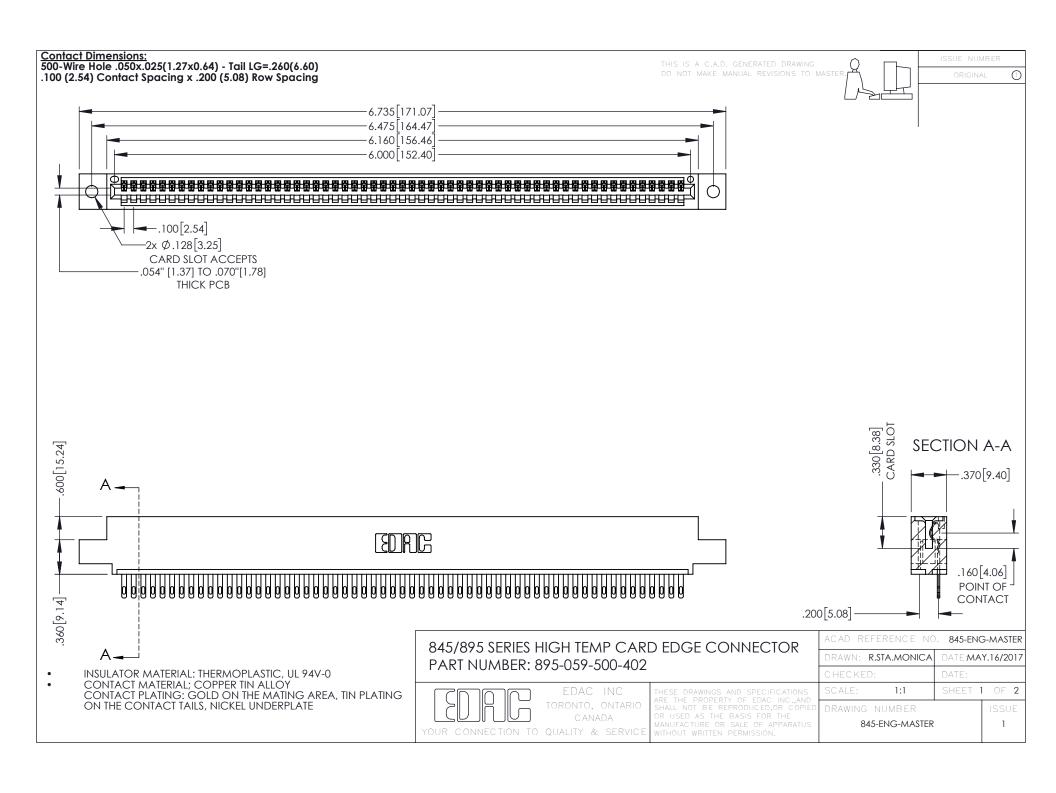

## 845/895 SERIES HIGH TEMP CARD EDGE CONNECTOR CONTACT CODE 555,556,558,559,560 DIMENSIONS

YOUR CONNECTION TO QUALITY & SERVICE

|   | ACAD REFERENCE NO. 845-ENG-MASTER |                  |
|---|-----------------------------------|------------------|
|   | DRAWN: R.STA.MONICA               | DATE:MAY.16/2017 |
|   | CHECKED:                          | DATE:            |
|   | SCALE: 1:1                        | SHEET 2 OF 2     |
| D | DRAWING NUMBER                    | ISSUE            |

845-ENG-MASTER