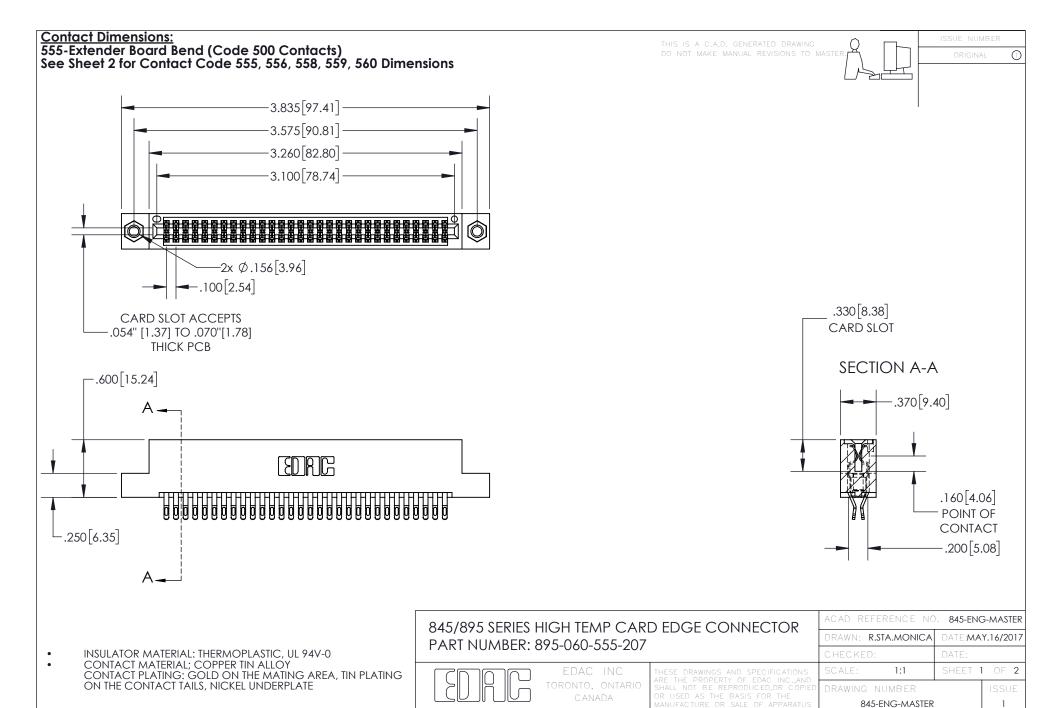

YOUR CONNECTION TO QUALITY & SERVICE

- INSULATOR MATERIAL: THERMOPLASTIC POLYESTER, UL 94V-0 DAP MATERIAL AVAILABLE UPON REQUEST
- CONTACT MATERIAL; COPPER ALLOY

CONTACT PLATING: GOLD ON THE MATING AREA, TIN PLATING ON THE CONTACT TAILS, NICKEL UNDERPLATE